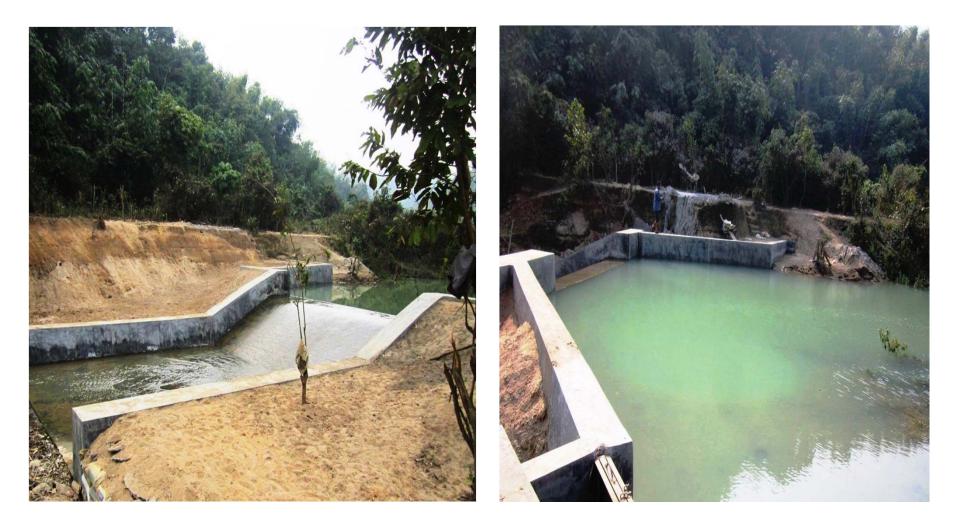

CONSERVATION DAM AT PAR UMKIANG, EAST JAINTIA HILLS

R.C.C DAM AT THWAI SIEJ UNDER LETEIN AIBP, WEST JAINTIA HILLS

**BEFORE CONSTRUCTIONUNDER CONSTRUCTIONAFTER CONSTRUCTION**WATER HARVESTING STRUCTURE CONSTRUCTED UNDER AIBP 2016-17 AT<br/>UMKYNJA, SOUTH WEST KHASI HILLS<br/>LATITUDE : 25°25'18.2"LONGITUDE : 91°27'12.6"