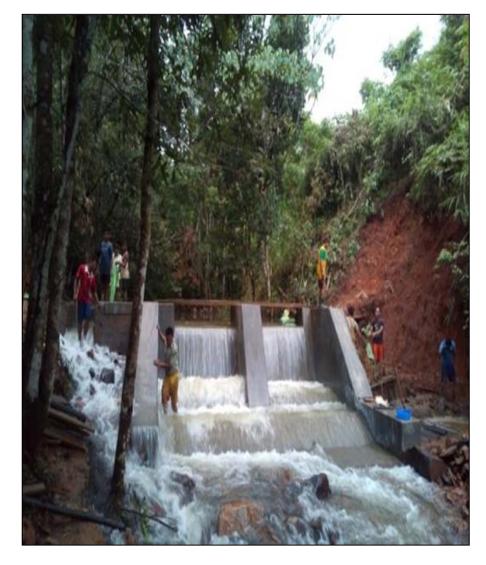

## AIBP

C.C. HEAD WATER DAM AT UMKEI, WAH UMBAM FOREST, RI BHOI PROTECTION WALL AT SOHLAITRIM, UMSAW, RI BHOI

Before

After

DISTRICT: WEST GARO HILLS.PROJECT: BAKLA AIBPSTRUCTURE: RCC DAM & CHANNELVILLAGE: KARONGGREBENEFITTED AREA: 42.089 HA.NO. OF BENEFICIARIES : 14 NOS.