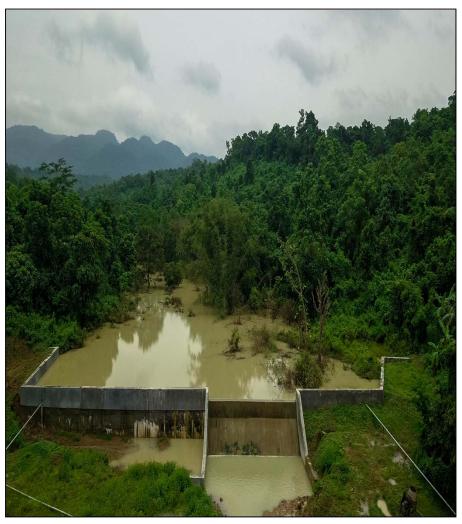

- : EAST KHASI HILLS
- : WAH KHIMMURAH PROJECT (AIBP)
- : WATER HARVESTING
- : RANGSKHEN
- : 2.83 HA
- : 5 NOS.

During

After

DISTRICT LOCATION & VILLAGE PROJECT TYPE OF STRUCTURE BENEFITTED AREA NO OF BENEFICIARIES :SOUTH GARO HILLS :DARING STREAM AT WARIMA :DARENG WARIMA AIBP :RCC IRRIGATION DAM :39.77 HA :20 NOS