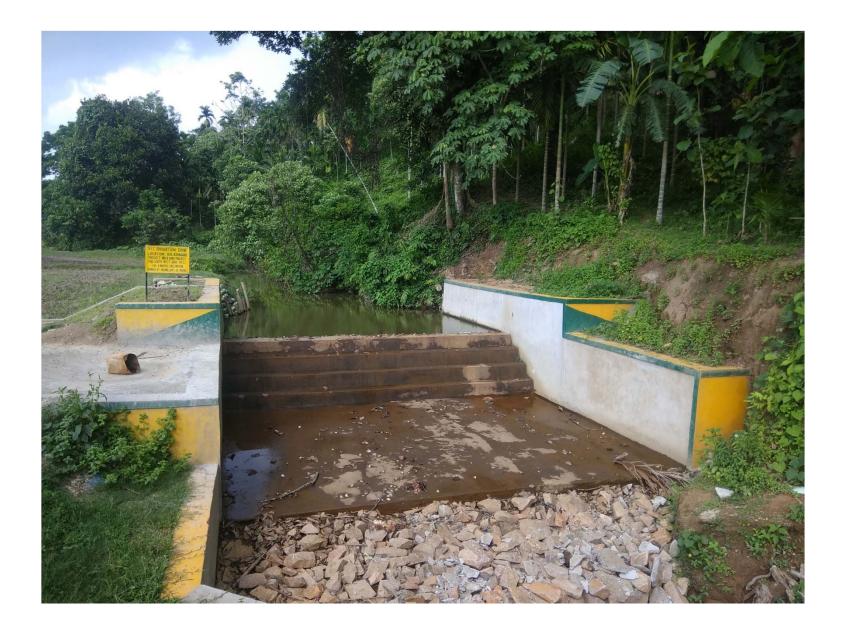

- : EAST KHASI HILLS
- : WAH KHIMMURAH PROJECT (AIBP)
- : WATER HARVESTING
- : RANGSKHEN
- : 2.83 HA
- : 5 NOS.

During

After

DISTRICT LOCATION & VILLAGE PROJECT TYPE OF STRUCTURE BENEFITTED AREA NO OF BENEFICIARIES :SOUTH GARO HILLS :DARING STREAM AT WARIMA :DARENG WARIMA AIBP :RCC IRRIGATION DAM :39.77 HA :20 NOS