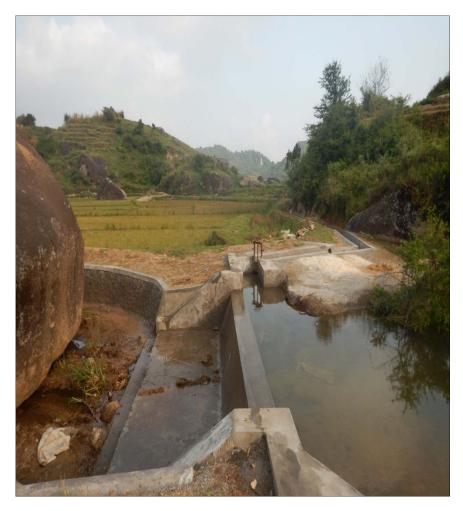

DISTRICT PROJECT TYPE OF STRUCTURE LOCATION & VILLAGE BENEFITTED AREA NO OF BENEFICIARIES : EAST KHASI HILLS : WAH TYRKHANG : CC CHANNEL : WAHUMEIT /LAITSDAD : 2.25HA : 5 NOS.

DISTRICT PROJECT TYPE OF STRUCTURE LOCATION & VILLAGE BENEFITTED AREA NO OF BENEFICIARIES