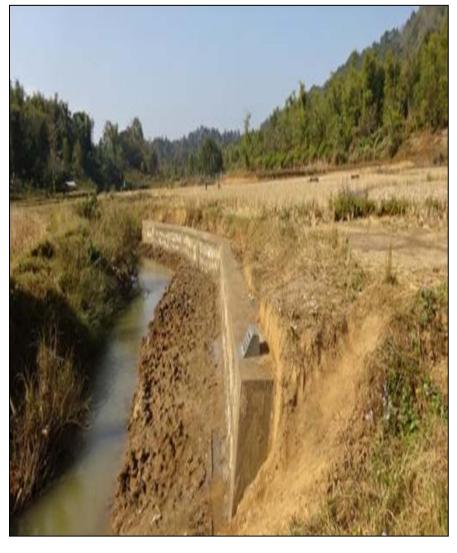

BEFORE

DISTRICT PROJECT TYPE OF STRUCTURE LOCATION AND VILLAGES BENEFITED AREA NOS. OF BENEFICIARIES AFTER

: SOUTH WEST KHASI HILLS : AIBP : WATER HARVESTING STRUCTURE : DOMBAH/ SAKWANG : 2 HA. : 3

CC PROTECTION WALL CUM CHANNEL AT MEGUA SONGMA UNDER LOWER BUGI AIBP, SOUTH GARO HILLS