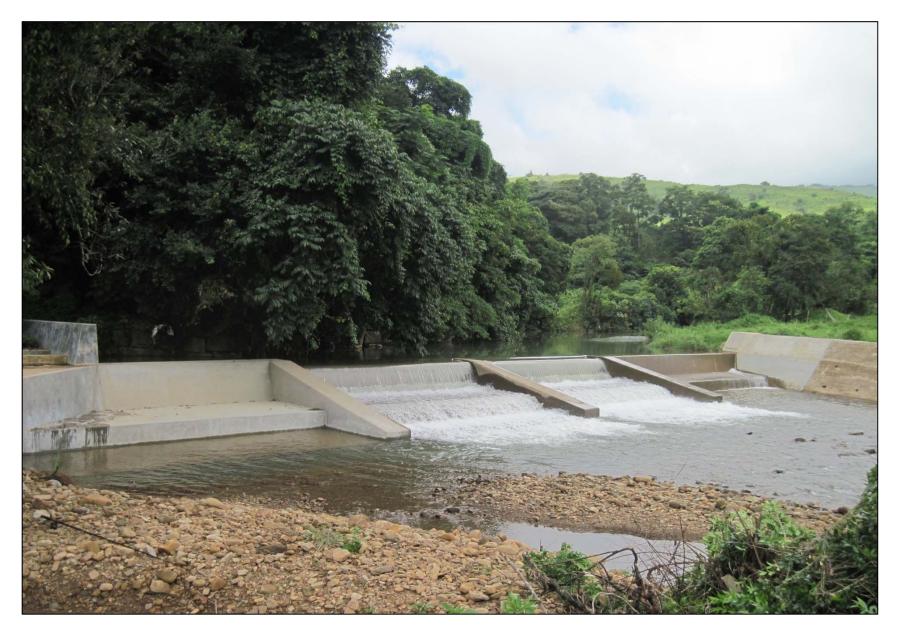

RCC Dam at Wah Yiangkar Cluster under AIBP, West Jaintia Hills

IRRIGATION CHECK DAM AT DOMTOITMAW UNDER WAH TYRKHANG AIBP, EAST KHASI HILLS

District: Activity: Project: C&RD: Area Benefitted: South Garo Hills RCC Irrigation Dam Lower Bugi Gasuapara 32.59 ha