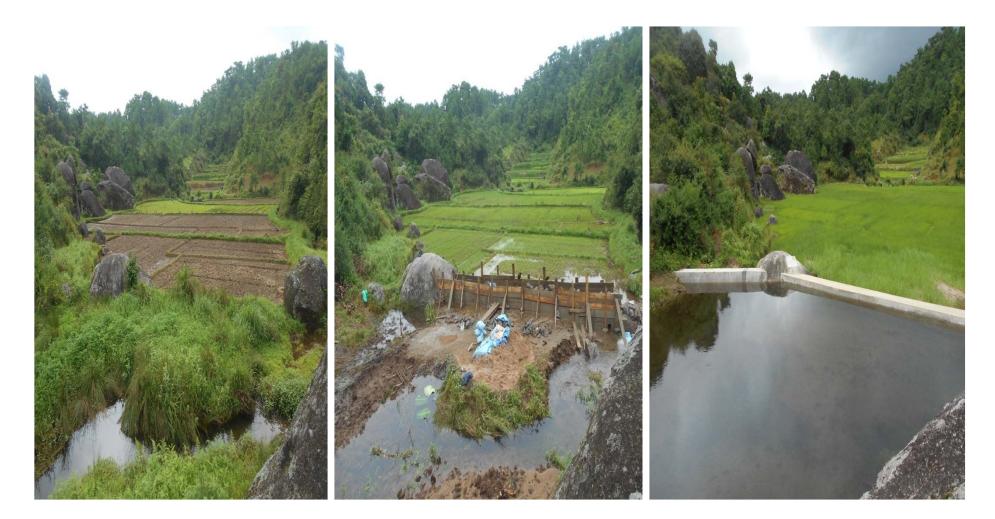

CONSERVATION DAM AT PAR UMKIANG, EAST JAINTIA HILLS

R.C.C DAM AT THWAI SIEJ UNDER LETEIN AIBP, WEST JAINTIA HILLS

**BEFORE CONSTRUCTIONUNDER CONSTRUCTIONAFTER CONSTRUCTION**WATER HARVESTING STRUCTURE CONSTRUCTED UNDER AIBP 2016-17 AT<br/>UMKYNJA, SOUTH WEST KHASI HILLS<br/>LATITUDE : 25°25'18.2"LONGITUDE : 91°27'12.6"