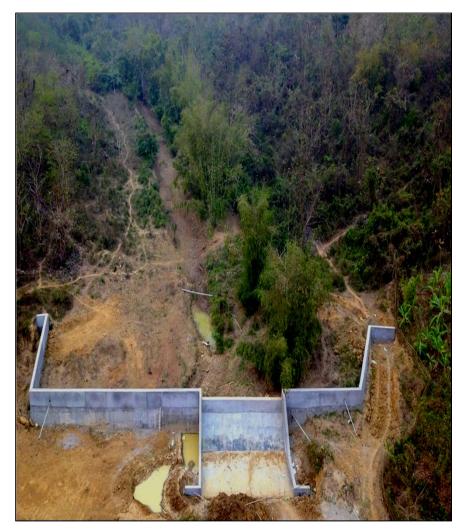

- : EAST KHASI HILLS
- : WAH KHIMMURAH PROJECT (AIBP)
- : WATER HARVESTING
- : RANGSKHEN
- : 2.83 HA
- : 5 NOS.

During

After

DISTRICT LOCATION & VILLAGE PROJECT TYPE OF STRUCTURE BENEFITTED AREA NO OF BENEFICIARIES :SOUTH GARO HILLS :DARING STREAM AT WARIMA :DARENG WARIMA AIBP :RCC IRRIGATION DAM :39.77 HA :20 NOS