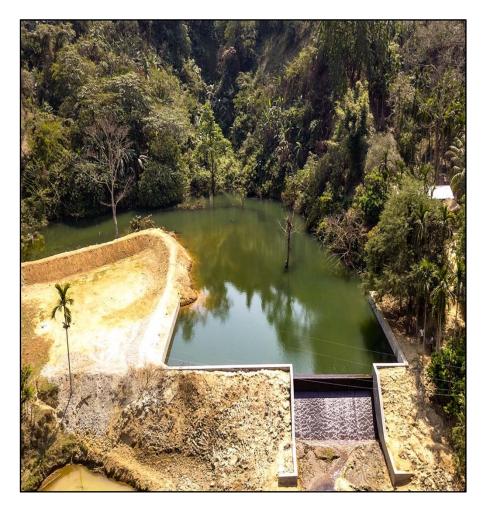

CONSERVATION DAM AT PAR UMKIANG, EAST JAINTIA HILLS

R.C.C DAM AT THWAI SIEJ UNDER LETEIN AIBP, WEST JAINTIA HILLS

**BEFORE CONSTRUCTIONUNDER CONSTRUCTIONAFTER CONSTRUCTION**WATER HARVESTING STRUCTURE CONSTRUCTED UNDER AIBP 2016-17 AT<br/>UMKYNJA, SOUTH WEST KHASI HILLS<br/>LATITUDE : 25°25'18.2"LONGITUDE : 91°27'12.6"