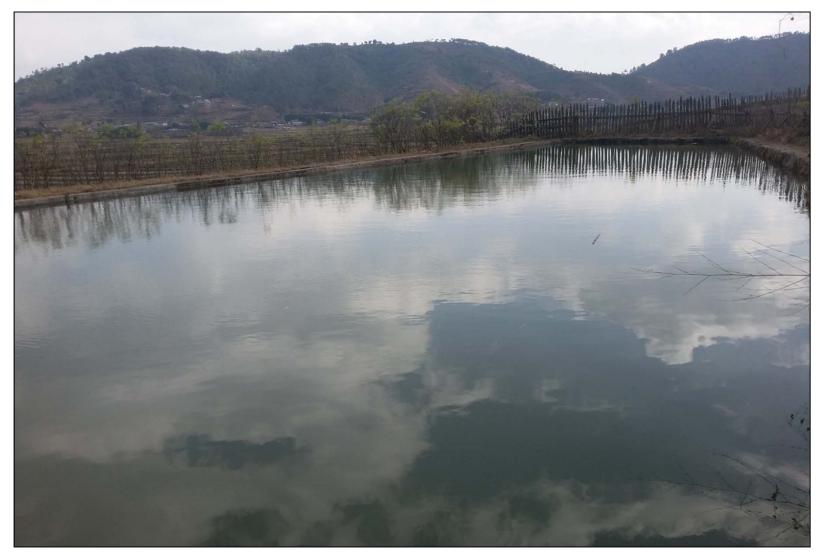

BEFORE

DISTRICT PROJECT TYPE OF STRUCTURE LOCATION AND VILLAGES BENEFITED AREA NOS. OF BENEFICIARIES AFTER

: SOUTH WEST KHASI HILLS : AIBP : WATER HARVESTING STRUCTURE : DOMBAH/ SAKWANG : 2 HA. : 3

CC PROTECTION WALL CUM CHANNEL AT MEGUA SONGMA UNDER LOWER BUGI AIBP, SOUTH GARO HILLS