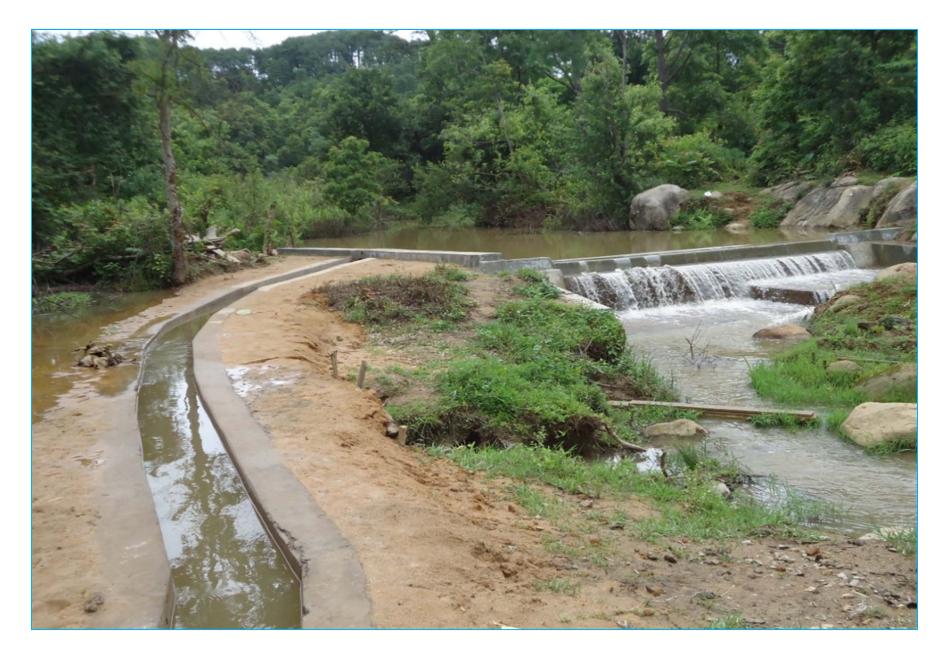

BEFORE

DISTRICT PROJECT TYPE OF STRUCTURE LOCATION AND VILLAGES BENEFITED AREA NOS. OF BENEFICIARIES AFTER

: SOUTH WEST KHASI HILLS : AIBP : WATER HARVESTING STRUCTURE : DOMBAH/ SAKWANG : 2 HA. : 3

CC PROTECTION WALL CUM CHANNEL AT MEGUA SONGMA UNDER LOWER BUGI AIBP, SOUTH GARO HILLS