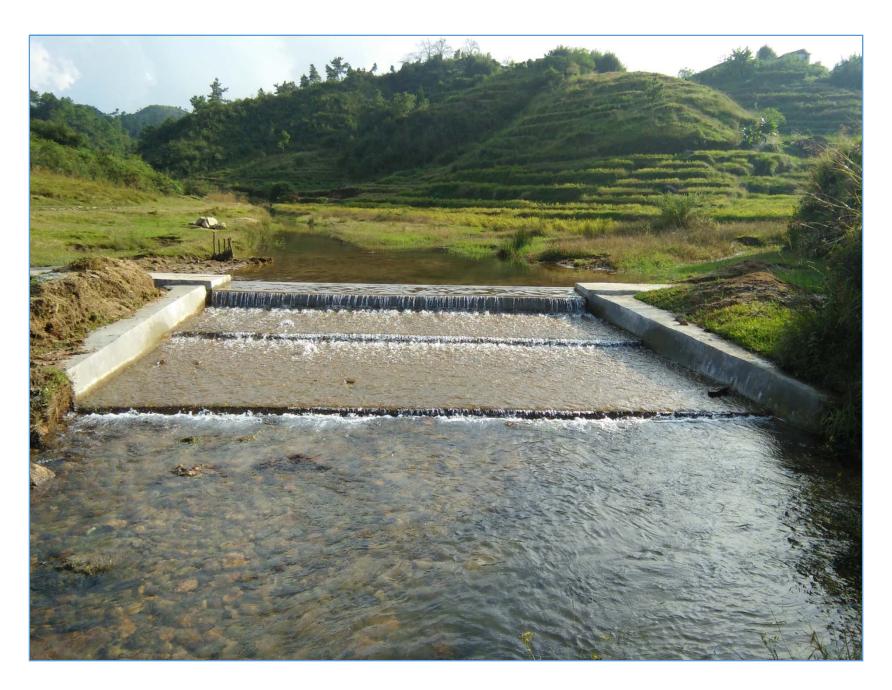

Project: Wahkhaw RVP, RIDF XX

Activity: R.C.C. Head Dam

Location: Sohdadek , West Khasi Hills

Project: Wahkhaw RVP, RIDF XX

Activity: R.C.C. Head Dam benefitted area

Location: Sohdadek , West Khasi Hills

Project: Wahnamlang, RIDF XX Activity: Water Harvesting Structure District: South West Khasi Hills

RCC DAM AT UMDIDOH UNDER WAH UMLAWBAH RIDF XX, EAST KHASI HILLS

District: NORTH GARO HILLS

Activity: Conservation Farm Pond

Project: Kontolguri Songma, RIDF-XX

C&RD: Resubelpara

No. of Beneficiaries: 9 Nos.