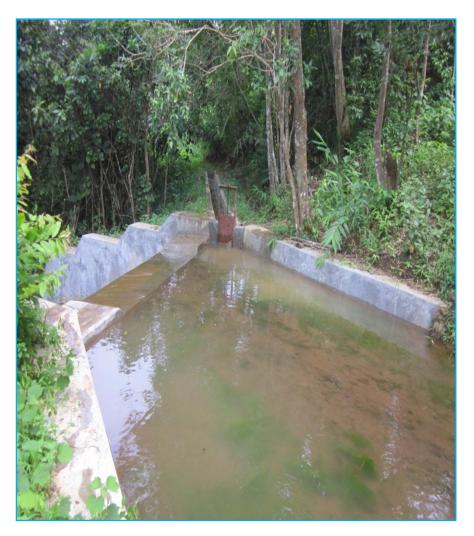

Project: Wahkhaw RVP, RIDF XX

Activity: R.C.C. Head Dam

Location: Sohdadek , West Khasi Hills

Project: Wahkhaw RVP, RIDF XX

Activity: R.C.C. Head Dam benefitted area

Location: Sohdadek , West Khasi Hills

Project: Wahnamlang, RIDF XX Activity: Water Harvesting Structure District: South West Khasi Hills