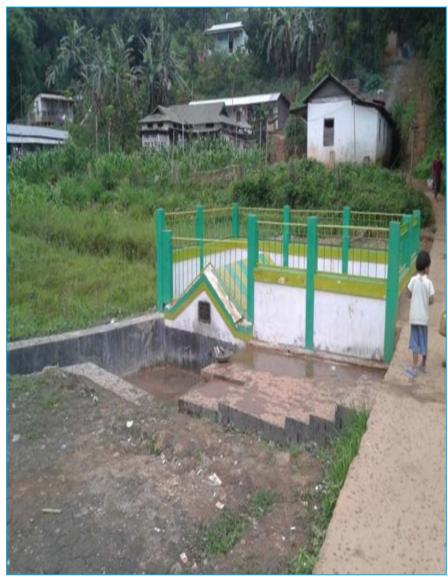

AFTER CONSTRUCTION AT RANGBLANG NONGTYLLA, SOUTH WEST KHASI HILLS

BEFORE CONSTRUCTION AT RANGBLANG SOHSYNIANG, SOUTH WEST KHASI HILLS

AFTER CONSTRUCTION AT RANGBLANG SOHSYNIANG, SOUTH WEST KHASI HILLS

UMHONI-UMPARILA-UMDAIRY RIDF - XX. RCC storage tank for drinking water at Umtarok (Patarim), Ri Bhoi