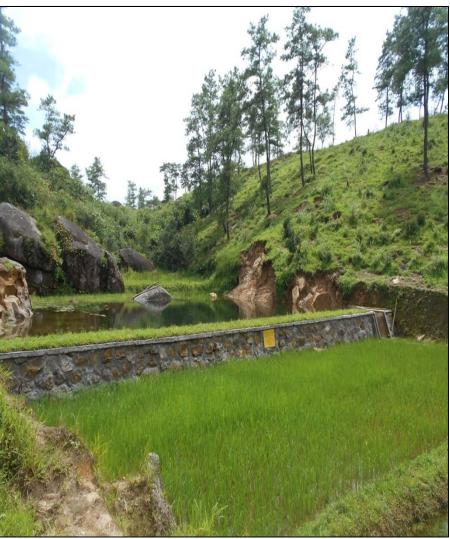

AFTER CONSTRUCTION AT RANGBLANG NONGTYLLA, SOUTH WEST KHASI HILLS

BEFORE CONSTRUCTION AT RANGBLANG SOHSYNIANG, SOUTH WEST KHASI HILLS

AFTER CONSTRUCTION AT RANGBLANG SOHSYNIANG, SOUTH WEST KHASI HILLS

UMHONI-UMPARILA-UMDAIRY RIDF - XX. RCC storage tank for drinking water at Umtarok (Patarim), Ri Bhoi