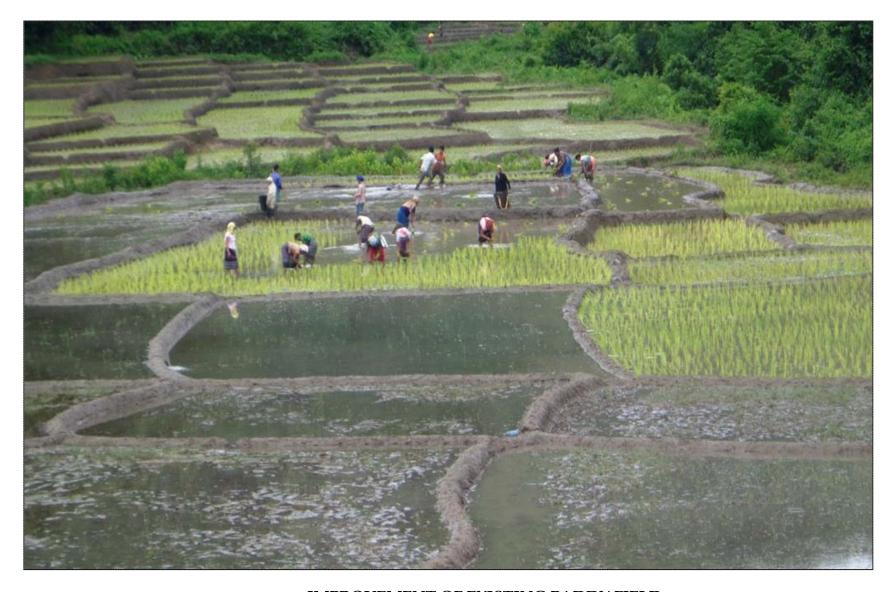

## IMPROVEMENT OF EXISTING PADDY FIELD

PROJECT : RONGTAM RIVERVALLEY PROJECT

LOCATION : NENGKRA

C&RD BLOCK : SONGSAK C&RD BLOCK

DISTRICT : EAST GARO HILL

BEFORE CONSTRUCTION AT RANGBLANG NONGTYLLA, SOUTH WEST KHASI HILLS