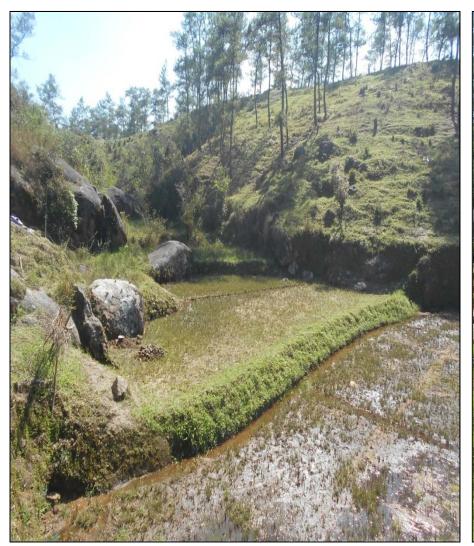

## IMPROVEMENT OF EXISTING PADDY FIELD

PROJECT : RONGTAM RIVERVALLEY PROJECT

LOCATION : NENGKRA

C&RD BLOCK : SONGSAK C&RD BLOCK

DISTRICT : EAST GARO HILL

BEFORE CONSTRUCTION AT RANGBLANG NONGTYLLA, SOUTH WEST KHASI HILLS