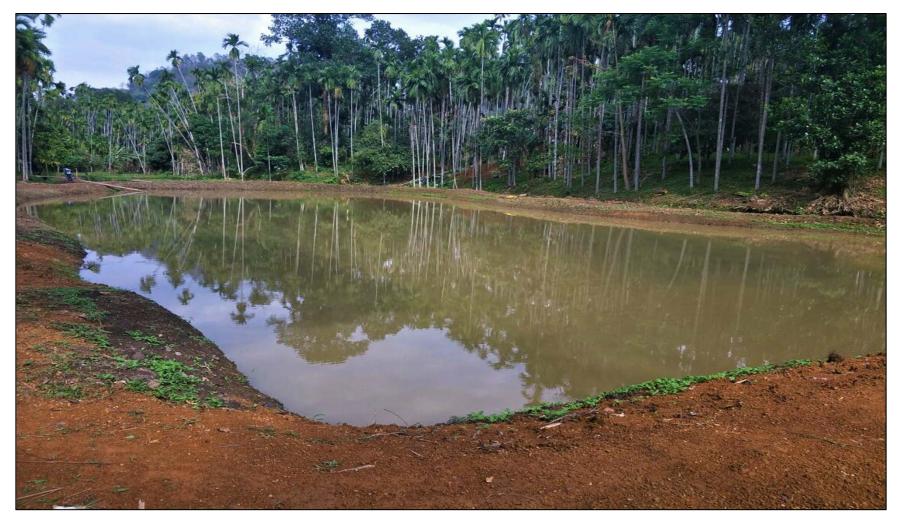

RCC DAM AT UMDIDOH UNDER WAH UMLAWBAH RIDF XX, EAST KHASI HILLS

District: NORTH GARO HILLS

Activity: Conservation Farm Pond

Project: Kontolguri Songma, RIDF-XX

C&RD: Resubelpara

No. of Beneficiaries: 9 Nos.