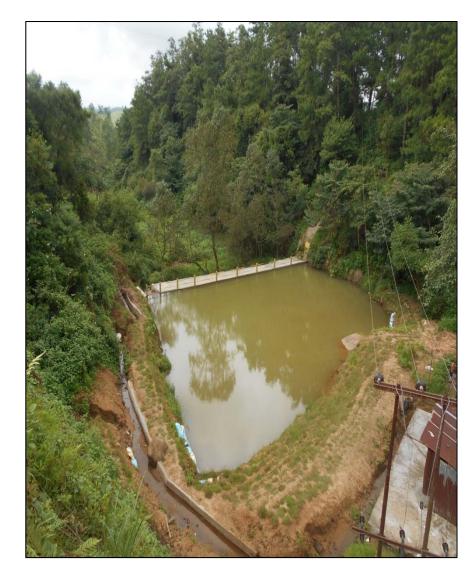

AFTER CONSTRUCTION AT RANGBLANG NONGTYLLA, SOUTH WEST KHASI HILLS

BEFORE CONSTRUCTION AT RANGBLANG SOHSYNIANG, SOUTH WEST KHASI HILLS

AFTER CONSTRUCTION AT RANGBLANG SOHSYNIANG, SOUTH WEST KHASI HILLS

UMHONI-UMPARILA-UMDAIRY RIDF - XX. RCC storage tank for drinking water at Umtarok (Patarim), Ri Bhoi