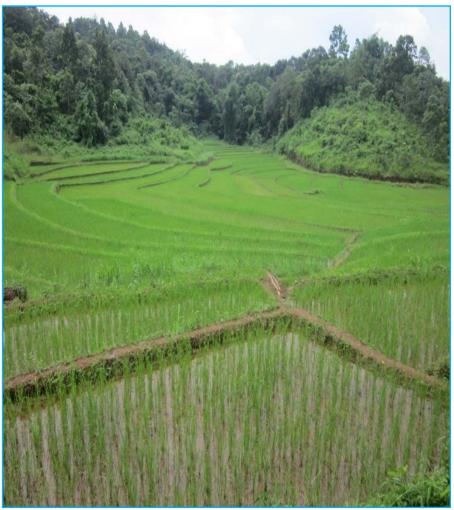

## IMPROVEMENT OF EXISTING PADDY FIELD

PROJECT : RONGTAM RIVERVALLEY PROJECT

LOCATION : NENGKRA

C&RD BLOCK : SONGSAK C&RD BLOCK

DISTRICT : EAST GARO HILL

BEFORE CONSTRUCTION AT RANGBLANG NONGTYLLA, SOUTH WEST KHASI HILLS