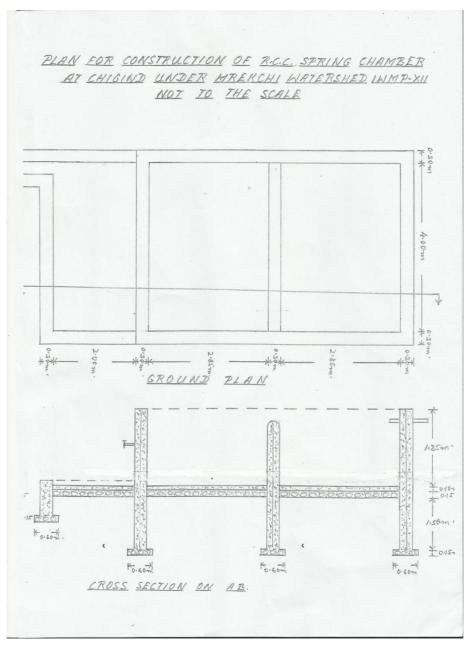

## 4.2.6 Details of engineering structures in watershed works:

| 1           | 2                             |                          | 3                               |                              |                       | 4                 |                                  |                                  |                                          |   |       | 5                                             |         |
|-------------|-------------------------------|--------------------------|---------------------------------|------------------------------|-----------------------|-------------------|----------------------------------|----------------------------------|------------------------------------------|---|-------|-----------------------------------------------|---------|
|             |                               | Туре                     | of treatmen                     | t                            |                       | Type of land      |                                  |                                  |                                          |   | Та    | rget                                          |         |
| Project     | Name of structures            | (i) Ridge<br>area<br>(R) | (ii)<br>Drainage<br>line<br>(D) | (iii)<br>Land<br>Dev.<br>(L) | (i)<br>Private<br>(P) | (ii)<br>Community | (iii)<br>Others<br>(pl. specify) | No. of units<br>(No./ cum./ rmt) | t) Estimated cost (Rs. in lakh)  M W O T |   | lakh) | Expected month & year of completion (mm/yyyy) |         |
|             | Staggered trenching           |                          |                                 |                              |                       |                   |                                  |                                  |                                          |   |       |                                               |         |
|             | Loose boulder Contour<br>bund | -                        | -                               | -                            | -                     | -                 | -                                | -                                | -                                        | - | -     | -                                             | -       |
|             | Graded bunding                |                          |                                 |                              |                       |                   |                                  |                                  |                                          |   |       |                                               |         |
|             | Bench Terrace                 | R                        |                                 | L                            | P                     |                   |                                  | 74ha                             |                                          |   |       | 14.8                                          | 03/2018 |
| NOW WIND II | Dugout Pond                   |                          | D                               |                              | P                     |                   |                                  | 203ha                            |                                          |   |       | 12.063                                        | 03/2018 |
| NGH-IWMP-V  | C.C.Dam                       |                          | D                               | L                            |                       | Yes               |                                  | 169ha.                           |                                          |   |       | 15.145                                        | 03/2018 |
|             | C.C. Check Dam                |                          | D                               |                              |                       | Yes               |                                  | 180ha.                           |                                          |   |       | 14.5                                          | 03/2018 |
|             | C.C. Channel                  |                          | D                               |                              |                       | Yes               |                                  | 75ha.                            |                                          |   |       | 6.6                                           | 03/2018 |
|             | Boulder Sausage               |                          | D                               |                              |                       | Yes               |                                  | 104ha.                           |                                          |   |       | 7.07                                          | 03/2018 |
|             | Water Hervesting              |                          | D                               |                              |                       | Yes               |                                  | 690ha.                           |                                          |   |       | 64.4                                          | 03/2018 |
|             | Field bunds                   | -                        | -                               | -                            | -                     | -                 | -                                | -                                | -                                        | - | -     | -                                             | -       |
|             | Any others (pl. specify)      | R                        |                                 | L                            | P                     |                   |                                  | 705 ha                           |                                          |   |       | 50.222                                        | 03/2018 |