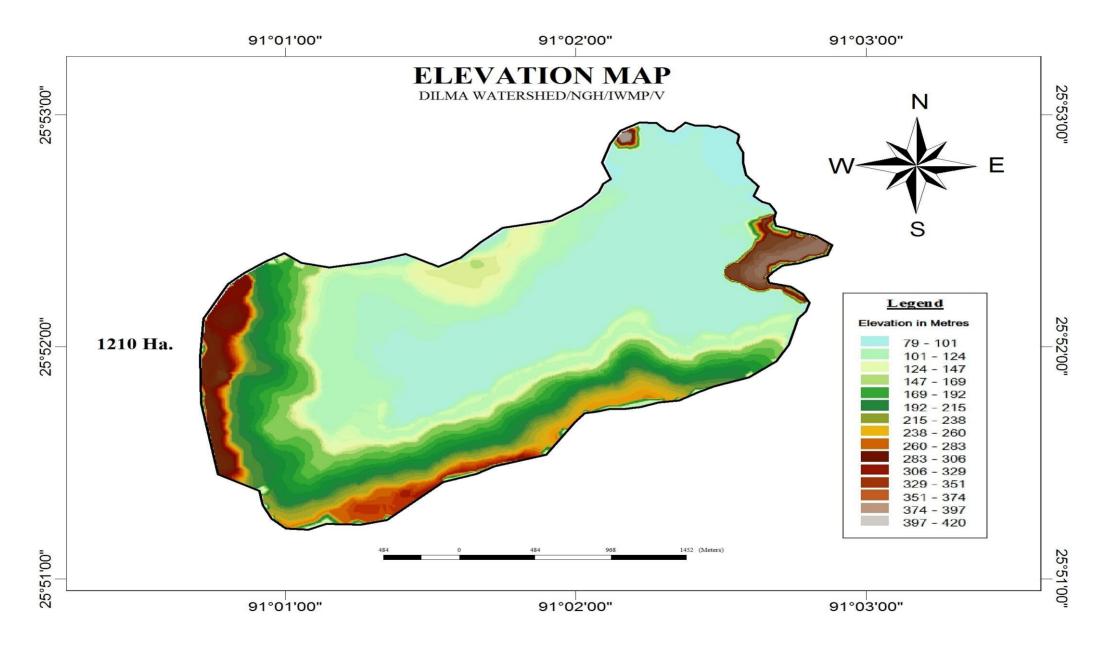

#### 2.2. Physiographic:

The physiographic of the Dilma Adap, micro-watershed is highly undulating. The altitude ranges from a minimum of 79m to a high of 420m, above mean sea level. In the lower reaches (valley lands) the slope ranges from 7 to 63%.

The physiographic of the Mrekchi, micro-watershed is highly undulating. The altitude ranges from a minimum of 62m to a high of 260m, above mean sea level. In the lower reaches (valley lands) the slope ranges from 6 to 67 %.

**Table 2.1: Physiographic details** 

| Name of Micro watershed | Elevation (metres) | Slope Range (%) | Order of watershed Sub/Micro-<br>watershed | Major streams     | Topography         |
|-------------------------|--------------------|-----------------|--------------------------------------------|-------------------|--------------------|
| Dilma Adap Watershed    | 79m – 420m         | 7% - 63%        | Micro Watershed                            | Dilma Adap stream | Moderately sloping |
| Mrekchi Watershed       | 62m – 260m         | 6% - 67%        | Micro Watershed                            | Mrekchi stream    | Moderately sloping |