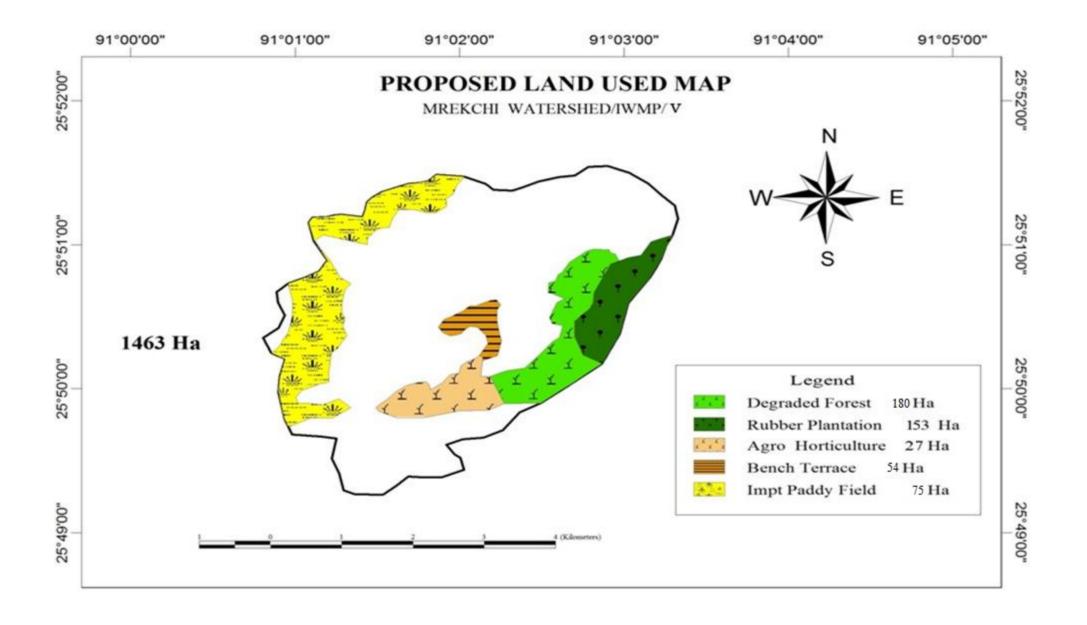

#### 4.2.5 Other activities of watershed works phase:

| 1                 | 7   | 2              |      | 3                   |          | 4         | 5         | ;        | 6                         | )     | 7               |       | 8        | 3                            |          | 9                          | 1      | .0                     | 1                    | 1    | 12                                        |
|-------------------|-----|----------------|------|---------------------|----------|-----------|-----------|----------|---------------------------|-------|-----------------|-------|----------|------------------------------|----------|----------------------------|--------|------------------------|----------------------|------|-------------------------------------------|
| Names of projects | _   | e area<br>ment | l .  | nage line<br>atment | Nurser   | y raising | Land deve | elopment | Improv<br>Existing<br>fie | Paddy | Agro H<br>(Citr | - m   | year Pla | ary & 1st<br>antation<br>rea | existing | vement<br>degraded<br>rest | convei | on-<br>ntional<br>ergy | , (1 )               |      | Total Estimated<br>Cost (Rs. In<br>lakhs) |
|                   | (a) | (b)            | (a)  | (b)                 | (a)      | (b)       | (a)       | (b)      | (a)                       | (b)   | (a)             | (b)   | (a)      | (b)                          | (a)      | (b)                        | (a)    | (b)                    | (a)                  | (b)  |                                           |
| NGH-IWMP-V        |     |                | 1421 | 119.678             | R-288 Ha | 32.4      | 74Ha.     | 14.8     | 165ha.                    | 7.095 | 27ha            | 2.727 |          |                              | 225 ha.  | 8.1                        |        |                        | Livelihood,          | 29.7 | 247.5                                     |
| INGII-IVVIVII -V  |     |                | На.  |                     |          |           |           |          |                           |       |                 |       |          |                              |          |                            |        |                        | Production<br>System | 33   |                                           |

## 4.2.6 Details of engineering structures in watershed works:

| 1           | 2                             |                          | 3                               |                              |                       | 4                 |                                  |                                  |                                          |   |       | 5                                             |         |
|-------------|-------------------------------|--------------------------|---------------------------------|------------------------------|-----------------------|-------------------|----------------------------------|----------------------------------|------------------------------------------|---|-------|-----------------------------------------------|---------|
|             |                               | Туре                     | of treatmen                     | t                            |                       | Type of land      |                                  |                                  |                                          |   | Та    | rget                                          |         |
| Project     | Name of structures            | (i) Ridge<br>area<br>(R) | (ii)<br>Drainage<br>line<br>(D) | (iii)<br>Land<br>Dev.<br>(L) | (i)<br>Private<br>(P) | (ii)<br>Community | (iii)<br>Others<br>(pl. specify) | No. of units<br>(No./ cum./ rmt) | t) Estimated cost (Rs. in lakh)  M W O T |   | lakh) | Expected month & year of completion (mm/yyyy) |         |
|             | Staggered trenching           |                          |                                 |                              |                       |                   |                                  |                                  |                                          |   |       |                                               |         |
|             | Loose boulder Contour<br>bund | -                        | -                               | -                            | -                     | -                 | -                                | -                                | -                                        | - | -     | -                                             | -       |
|             | Graded bunding                |                          |                                 |                              |                       |                   |                                  |                                  |                                          |   |       |                                               |         |
|             | Bench Terrace                 | R                        |                                 | L                            | P                     |                   |                                  | 74ha                             |                                          |   |       | 14.8                                          | 03/2018 |
| NOW WIND II | Dugout Pond                   |                          | D                               |                              | P                     |                   |                                  | 203ha                            |                                          |   |       | 12.063                                        | 03/2018 |
| NGH-IWMP-V  | C.C.Dam                       |                          | D                               | L                            |                       | Yes               |                                  | 169ha.                           |                                          |   |       | 15.145                                        | 03/2018 |
|             | C.C. Check Dam                |                          | D                               |                              |                       | Yes               |                                  | 180ha.                           |                                          |   |       | 14.5                                          | 03/2018 |
|             | C.C. Channel                  |                          | D                               |                              |                       | Yes               |                                  | 75ha.                            |                                          |   |       | 6.6                                           | 03/2018 |
|             | Boulder Sausage               |                          | D                               |                              |                       | Yes               |                                  | 104ha.                           |                                          |   |       | 7.07                                          | 03/2018 |
|             | Water Hervesting              |                          | D                               |                              |                       | Yes               |                                  | 690ha.                           |                                          |   |       | 64.4                                          | 03/2018 |
|             | Field bunds                   | -                        | -                               | -                            | -                     | -                 | -                                | -                                | -                                        | - | -     | -                                             | -       |
|             | Any others (pl. specify)      | R                        |                                 | L                            | P                     |                   |                                  | 705 ha                           |                                          |   |       | 50.222                                        | 03/2018 |

#### 4.2.7 Details of activities connected with vegetative cover in watershed works:

| 1          | 2                          |                          | 3                               |                              |                | 4                 |                               |           |               | 5                                     |                                                         |
|------------|----------------------------|--------------------------|---------------------------------|------------------------------|----------------|-------------------|-------------------------------|-----------|---------------|---------------------------------------|---------------------------------------------------------|
|            |                            | Ту                       | pe of treati                    | ment                         |                | Type of land      | I                             |           |               | Target                                |                                                         |
| Project    | Name of structure/<br>work | (i)<br>Ridge area<br>(R) | (ii)<br>Drainage<br>line<br>(D) | (iii)<br>Land<br>Dev.<br>(L) | (i)<br>Private | (ii)<br>Community | (iii) Others<br>(pl. specify) | Area (ha) | No. of plants | Estimated cost<br>(Rs. in lakh)       | Expected month<br>& year of<br>completion (mm/<br>yyyy) |
|            | Impt. Degraded forest      | (R)                      |                                 |                              |                | ✓                 |                               | 225ha.    |               | 8.1                                   | 03/2018                                                 |
|            | Agro-forestry              |                          |                                 |                              |                |                   |                               |           |               |                                       |                                                         |
|            | Fuel wood                  |                          |                                 |                              |                |                   |                               |           |               |                                       |                                                         |
|            | Fodder                     |                          |                                 |                              |                |                   |                               |           |               |                                       |                                                         |
| NGH-IWMP-V | Agro- Horticulture         |                          |                                 | (L)                          | ✓              |                   |                               | 27ha.     |               | 2.727                                 | 03/2018                                                 |
|            | Pasture dev.               |                          |                                 |                              |                |                   |                               |           |               | · · · · · · · · · · · · · · · · · · · |                                                         |
|            | Nursery raising            |                          |                                 | (L)                          |                | ✓                 |                               | 288 ha.   | 129600        | 32.4                                  | 03/2018                                                 |