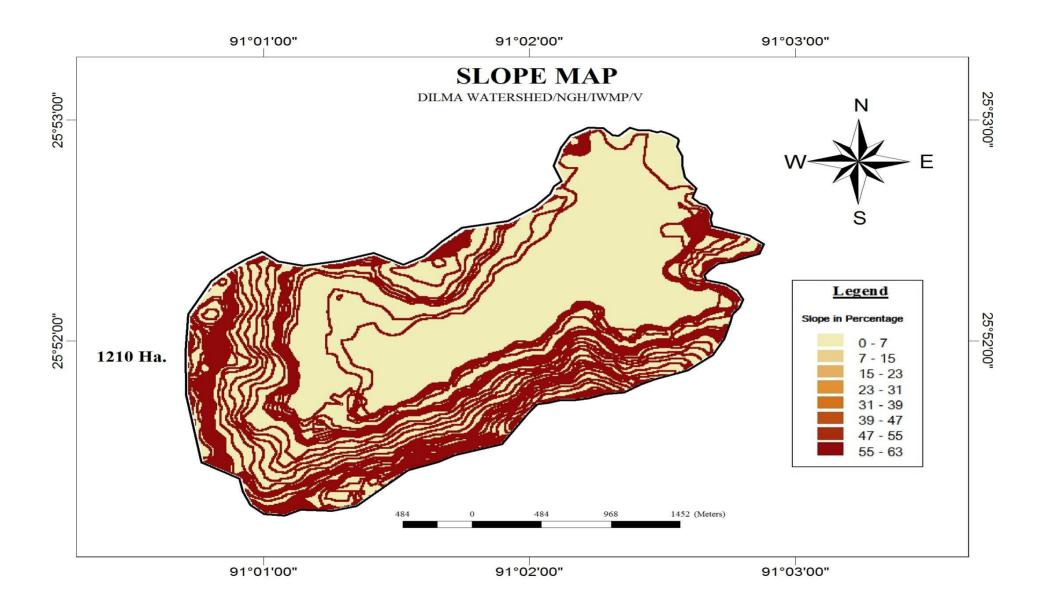

#### 2.2. Physiographic:

The physiographic of the Dilma Adap, micro-watershed is highly undulating. The altitude ranges from a minimum of 79m to a high of 420m, above mean sea level. In the lower reaches (valley lands) the slope ranges from 7 to 63%.

The physiographic of the Mrekchi, micro-watershed is highly undulating. The altitude ranges from a minimum of 62m to a high of 260m, above mean sea level. In the lower reaches (valley lands) the slope ranges from 6 to 67 %.

**Table 2.1: Physiographic details** 

| Name of Micro watershed | Elevation (metres) | Slope Range (%) | Order of watershed Sub/Micro-<br>watershed | Major streams     | Topography         |
|-------------------------|--------------------|-----------------|--------------------------------------------|-------------------|--------------------|
| Dilma Adap Watershed    | 79m – 420m         | 7% - 63%        | Micro Watershed                            | Dilma Adap stream | Moderately sloping |
| Mrekchi Watershed       | 62m – 260m         | 6% - 67%        | Micro Watershed                            | Mrekchi stream    | Moderately sloping |