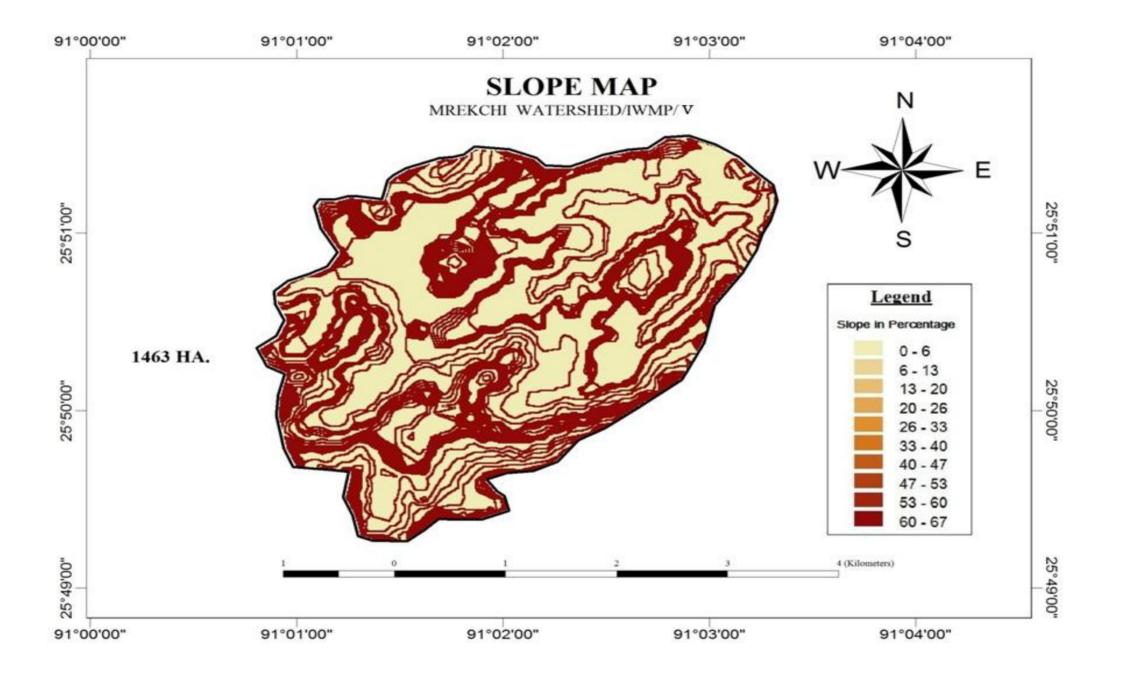

#### 2.2. Physiographic:

The physiographic of the Dilma Adap, micro-watershed is highly undulating. The altitude ranges from a minimum of 79m to a high of 420m, above mean sea level. In the lower reaches (valley lands) the slope ranges from 7 to 63%.

The physiographic of the Mrekchi, micro-watershed is highly undulating. The altitude ranges from a minimum of 62m to a high of 260m, above mean sea level. In the lower reaches (valley lands) the slope ranges from 6 to 67 %.

**Table 2.1: Physiographic details** 

| Name of Micro watershed | Elevation (metres) | Slope Range (%) | Order of watershed Sub/Micro-<br>watershed | Major streams     | Topography         |
|-------------------------|--------------------|-----------------|--------------------------------------------|-------------------|--------------------|
| Dilma Adap Watershed    | 79m – 420m         | 7% - 63%        | Micro Watershed                            | Dilma Adap stream | Moderately sloping |
| Mrekchi Watershed       | 62m – 260m         | 6% - 67%        | Micro Watershed                            | Mrekchi stream    | Moderately sloping |