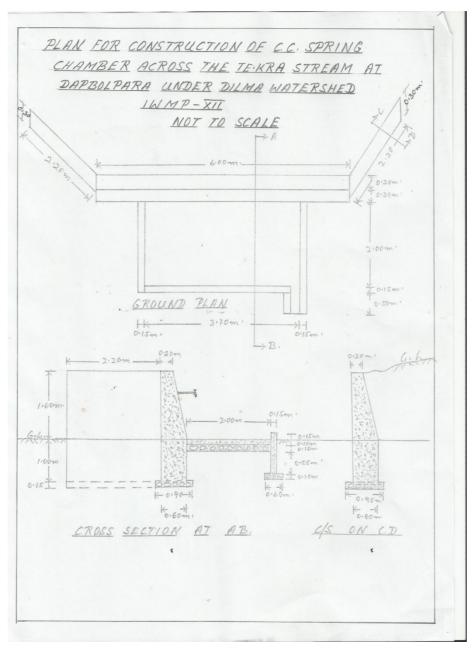

0.45 m x 1.60 m x 1No.  $= 4.320 \text{ m}^3$ W/Wall - 2.45 m x 0.60 m x 1.10 m x 2 Nos.  $= 3.234 \text{ m}^3$  $= 3.528 \,\mathrm{m}^3$ W/Wall - 2.45 m x 0.45 m x 1.60 m x 2 Nos. P/Form - 4.00 m x 2.00 m x 0.10 m x 1 No.  $= 0.800 \text{ m}^3$ 

T/Wall - 4.00 m x 0.30 m x 1.10 m x 1 No.  $= 1.320 \text{ m}^3$ = 17.162 m<sup>3</sup> @ 5122/-m<sup>3</sup> - - - - - - - Rs. 87903.76

5. Providing shuttering with dressed planks not less than 25 mm thick properly jointed and removal of the sames after the concrete hardened.

6/139 A. 12mm thick cement plastering in prop.1:3 including clearing the surfaces and curing of sand within 200 m. Complete.

@ 97/-m<sup>2</sup> - - - - - - <u>Rs. 4709.35</u> Total Rs.140000.33

Or Say, Rs.140000.00

Rupees (One lakh forty thousand ) only.

Submitted.



### ESTIMATE FOR COSTRUCTION OF C.C SPRING CHAMBER AT TE·KRA STREAM AT DAPBOLPARA UNDER DILMA WATERSHED I.W.M.P. - XII AS PER THE P.W.D. SCHEDULE OF RATES FOR ROADS,BRIDGES AND E & D WORKS FOR THE YEAR 2011-2012 TURA CIRCLE AND WILLIAMANGAR CIRCLE.

L.S. -Rs. 900.00 1. Site preparation 2/134(iii) A. Earth work in excavation for foundation of the structure including cutting, dressing and removal of spoils etc. complete. Dam -  $6.00 \text{ m} \times 0.90 \text{ m} \times 1.25 \text{ m} \times 1 \text{ No.} = 6.75 \text{ m}^3$ W/Wall- 2.20 m x 0.90 m x 1.25 m x 2 Nos.  $= 4.95 \,\mathrm{m}^3$ Apron -  $4.00 \text{ m} \times 2.00 \text{ m} \times 0.40 \text{ m} \times 1 \text{ No.} = 3.20 \text{ m}^3$ T/Wall –  $4.00 \text{ m} \times 0.60 \text{ m} \times 1.25 \text{ m} \times 1 \text{ No.}