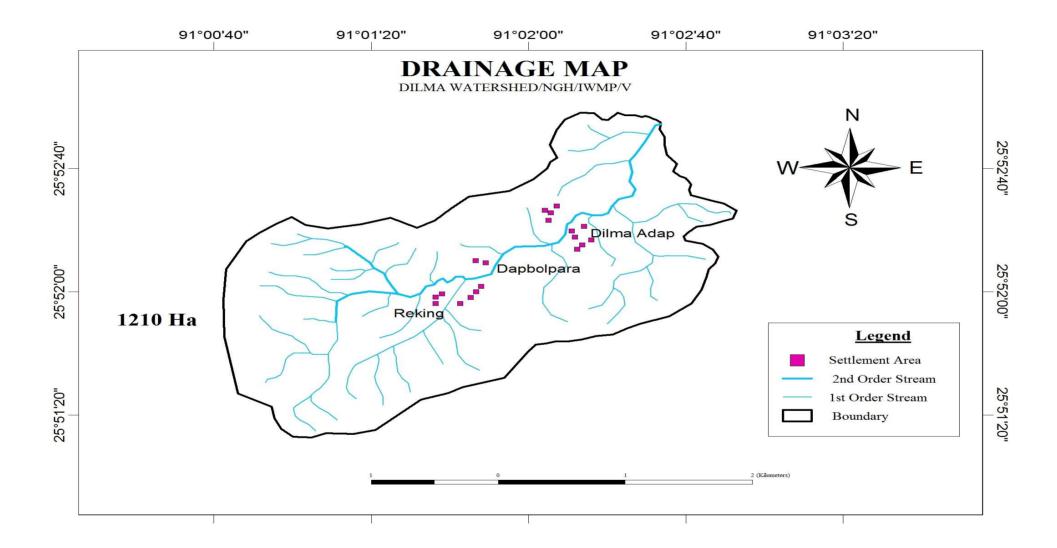

**Drainage:** The major stream draining the micro-watershed is the Dilma Adap and Mrekchi stream which is a 3th order stream flowing in a North-East & North-South direction. The slopes of the micro-watershed are dissected by numerous small tributaries flowing to the above said river.