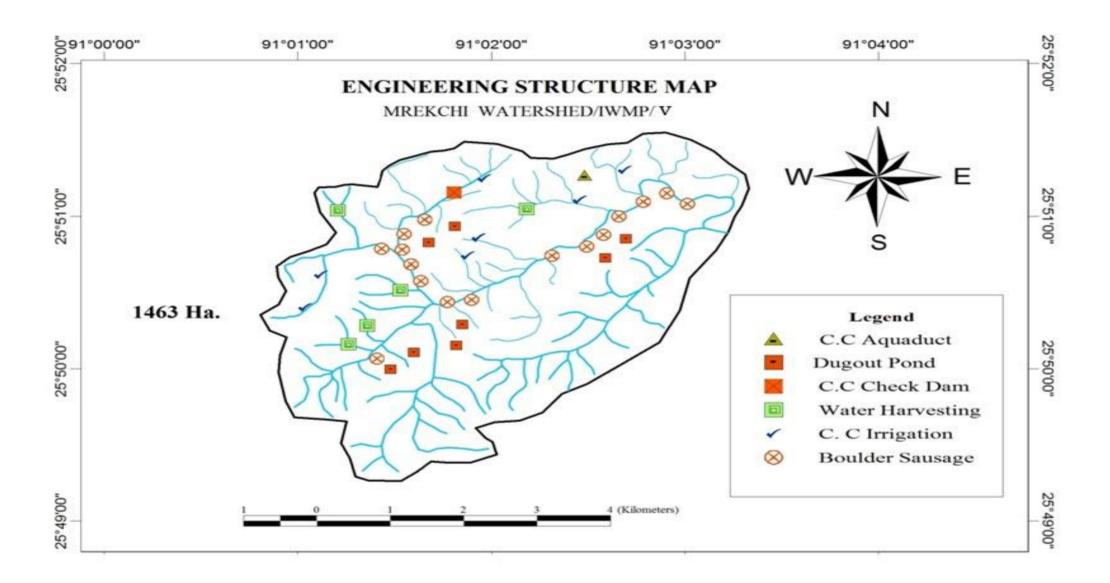

## 4.2.6 Details of engineering structures in watershed works:

| 1           | 2                             |                          | 3                               |                              |                       | 4                 |                                  |                                  |                                          |   |       | 5                                             |         |
|-------------|-------------------------------|--------------------------|---------------------------------|------------------------------|-----------------------|-------------------|----------------------------------|----------------------------------|------------------------------------------|---|-------|-----------------------------------------------|---------|
|             |                               | Туре                     | of treatmen                     | t                            |                       | Type of land      |                                  |                                  |                                          |   | Та    | rget                                          |         |
| Project     | Name of structures            | (i) Ridge<br>area<br>(R) | (ii)<br>Drainage<br>line<br>(D) | (iii)<br>Land<br>Dev.<br>(L) | (i)<br>Private<br>(P) | (ii)<br>Community | (iii)<br>Others<br>(pl. specify) | No. of units<br>(No./ cum./ rmt) | t) Estimated cost (Rs. in lakh)  M W O T |   | lakh) | Expected month & year of completion (mm/yyyy) |         |
|             | Staggered trenching           |                          |                                 |                              |                       |                   |                                  |                                  |                                          |   |       |                                               |         |
|             | Loose boulder Contour<br>bund | -                        | -                               | -                            | -                     | -                 | -                                | -                                | -                                        | - | -     | -                                             | -       |
|             | Graded bunding                |                          |                                 |                              |                       |                   |                                  |                                  |                                          |   |       |                                               |         |
|             | Bench Terrace                 | R                        |                                 | L                            | P                     |                   |                                  | 74ha                             |                                          |   |       | 14.8                                          | 03/2018 |
| NOW WIND II | Dugout Pond                   |                          | D                               |                              | P                     |                   |                                  | 203ha                            |                                          |   |       | 12.063                                        | 03/2018 |
| NGH-IWMP-V  | C.C.Dam                       |                          | D                               | L                            |                       | Yes               |                                  | 169ha.                           |                                          |   |       | 15.145                                        | 03/2018 |
|             | C.C. Check Dam                |                          | D                               |                              |                       | Yes               |                                  | 180ha.                           |                                          |   |       | 14.5                                          | 03/2018 |
|             | C.C. Channel                  |                          | D                               |                              |                       | Yes               |                                  | 75ha.                            |                                          |   |       | 6.6                                           | 03/2018 |
|             | Boulder Sausage               |                          | D                               |                              |                       | Yes               |                                  | 104ha.                           |                                          |   |       | 7.07                                          | 03/2018 |
|             | Water Hervesting              |                          | D                               |                              |                       | Yes               |                                  | 690ha.                           |                                          |   |       | 64.4                                          | 03/2018 |
|             | Field bunds                   | -                        | -                               | -                            | -                     | -                 | -                                | -                                | -                                        | - | -     | -                                             | -       |
|             | Any others (pl. specify)      | R                        |                                 | L                            | P                     |                   |                                  | 705 ha                           |                                          |   |       | 50.222                                        | 03/2018 |