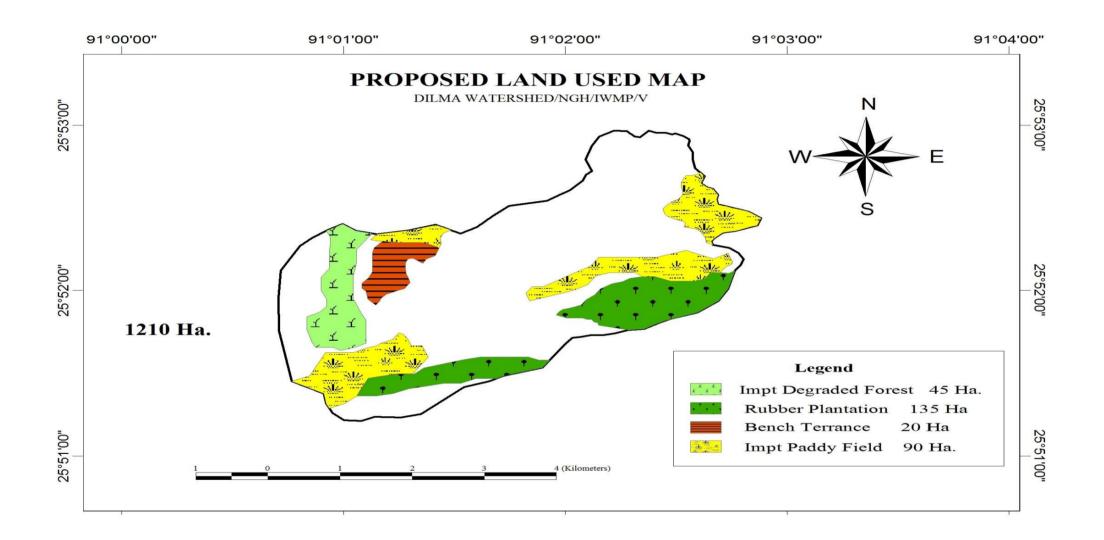

#### 4.2.5 Other activities of watershed works phase:

| 1                 | 7   | 2              |      | 3                   |          | 4         | 5         | ;        | 6                         | )     | 7               |       | 8        | 3                            |          | 9                          | 1      | .0                     | 1                    | 1    | 12                                        |
|-------------------|-----|----------------|------|---------------------|----------|-----------|-----------|----------|---------------------------|-------|-----------------|-------|----------|------------------------------|----------|----------------------------|--------|------------------------|----------------------|------|-------------------------------------------|
| Names of projects | _   | e area<br>ment | l .  | nage line<br>atment | Nurser   | y raising | Land deve | elopment | Improv<br>Existing<br>fie | Paddy | Agro H<br>(Citr | - m   | year Pla | ary & 1st<br>antation<br>rea | existing | vement<br>degraded<br>rest | convei | on-<br>ntional<br>ergy | , (1 )               |      | Total Estimated<br>Cost (Rs. In<br>lakhs) |
|                   | (a) | (b)            | (a)  | (b)                 | (a)      | (b)       | (a)       | (b)      | (a)                       | (b)   | (a)             | (b)   | (a)      | (b)                          | (a)      | (b)                        | (a)    | (b)                    | (a)                  | (b)  |                                           |
| NGH-IWMP-V        |     |                | 1421 | 119.678             | R-288 Ha | 32.4      | 74Ha.     | 14.8     | 165ha.                    | 7.095 | 27ha            | 2.727 |          |                              | 225 ha.  | 8.1                        |        |                        | Livelihood,          | 29.7 | 247.5                                     |
| INGII-IVVIVII -V  |     |                | На.  |                     |          |           |           |          |                           |       |                 |       |          |                              |          |                            |        |                        | Production<br>System | 33   |                                           |

#### 4.2.7 Details of activities connected with vegetative cover in watershed works:

| 1          | 2                          |                          | 3                               |                              |                | 4                 |                               |           |               | 5                                     |                                                         |
|------------|----------------------------|--------------------------|---------------------------------|------------------------------|----------------|-------------------|-------------------------------|-----------|---------------|---------------------------------------|---------------------------------------------------------|
|            |                            | Ту                       | pe of treati                    | ment                         |                | Type of land      | I                             |           |               | Target                                |                                                         |
| Project    | Name of structure/<br>work | (i)<br>Ridge area<br>(R) | (ii)<br>Drainage<br>line<br>(D) | (iii)<br>Land<br>Dev.<br>(L) | (i)<br>Private | (ii)<br>Community | (iii) Others<br>(pl. specify) | Area (ha) | No. of plants | Estimated cost<br>(Rs. in lakh)       | Expected month<br>& year of<br>completion (mm/<br>yyyy) |
|            | Impt. Degraded forest      | (R)                      |                                 |                              |                | ✓                 |                               | 225ha.    |               | 8.1                                   | 03/2018                                                 |
|            | Agro-forestry              |                          |                                 |                              |                |                   |                               |           |               |                                       |                                                         |
|            | Fuel wood                  |                          |                                 |                              |                |                   |                               |           |               |                                       |                                                         |
|            | Fodder                     |                          |                                 |                              |                |                   |                               |           |               |                                       |                                                         |
| NGH-IWMP-V | Agro- Horticulture         |                          |                                 | (L)                          | ✓              |                   |                               | 27ha.     |               | 2.727                                 | 03/2018                                                 |
|            | Pasture dev.               |                          |                                 |                              |                |                   |                               |           |               | · · · · · · · · · · · · · · · · · · · |                                                         |
|            | Nursery raising            |                          |                                 | (L)                          |                | ✓                 |                               | 288 ha.   | 129600        | 32.4                                  | 03/2018                                                 |

## Details of activities in the CPRs in the project areas:

| 1                 | 2                                                  | 3               | 4                                                      | 5                                         | 5                           |                               |                                     |  |  |  |  |  |
|-------------------|----------------------------------------------------|-----------------|--------------------------------------------------------|-------------------------------------------|-----------------------------|-------------------------------|-------------------------------------|--|--|--|--|--|
|                   |                                                    |                 |                                                        | Target                                    |                             |                               |                                     |  |  |  |  |  |
| Names of projects | Name(s) of the villages                            | CPR particulars | Activity proposed                                      | Target area<br>under the<br>activity (ha) | Estimated expenditure (Rs.) | Expected no. of beneficiaries | Estimated contribution to WDF (Rs.) |  |  |  |  |  |
| NGH-IWMP-V        | Dapbolpara Dilam Adap Reking Chiginde Doeni Walkam | Drinking Water  | Drinking Water Storage Tank & Drinking Water Structure | -                                         | 13.2                        | Community                     | 12.375                              |  |  |  |  |  |
|                   |                                                    | Forest          | Improvement of degraded Forest                         | 225 ha                                    | 8.1                         | Community                     |                                     |  |  |  |  |  |