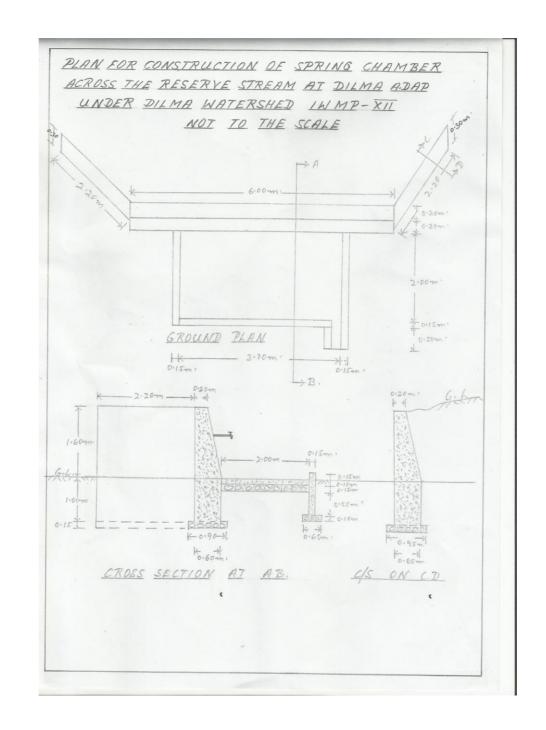

## 4.2.6 Details of engineering structures in watershed works:

| 1           | 2                             |                          | 3                               |                              |                       | 4                 |                                  |                                  |                                          |   |       | 5                                             |         |
|-------------|-------------------------------|--------------------------|---------------------------------|------------------------------|-----------------------|-------------------|----------------------------------|----------------------------------|------------------------------------------|---|-------|-----------------------------------------------|---------|
|             |                               | Туре                     | of treatmen                     | t                            |                       | Type of land      |                                  |                                  |                                          |   | Та    | rget                                          |         |
| Project     | Name of structures            | (i) Ridge<br>area<br>(R) | (ii)<br>Drainage<br>line<br>(D) | (iii)<br>Land<br>Dev.<br>(L) | (i)<br>Private<br>(P) | (ii)<br>Community | (iii)<br>Others<br>(pl. specify) | No. of units<br>(No./ cum./ rmt) | t) Estimated cost (Rs. in lakh)  M W O T |   | lakh) | Expected month & year of completion (mm/yyyy) |         |
|             | Staggered trenching           |                          |                                 |                              |                       |                   |                                  |                                  |                                          |   |       |                                               |         |
|             | Loose boulder Contour<br>bund | -                        | -                               | -                            | -                     | -                 | -                                | -                                | -                                        | - | -     | -                                             | -       |
|             | Graded bunding                |                          |                                 |                              |                       |                   |                                  |                                  |                                          |   |       |                                               |         |
|             | Bench Terrace                 | R                        |                                 | L                            | P                     |                   |                                  | 74ha                             |                                          |   |       | 14.8                                          | 03/2018 |
| NOW WIND II | Dugout Pond                   |                          | D                               |                              | P                     |                   |                                  | 203ha                            |                                          |   |       | 12.063                                        | 03/2018 |
| NGH-IWMP-V  | C.C.Dam                       |                          | D                               | L                            |                       | Yes               |                                  | 169ha.                           |                                          |   |       | 15.145                                        | 03/2018 |
|             | C.C. Check Dam                |                          | D                               |                              |                       | Yes               |                                  | 180ha.                           |                                          |   |       | 14.5                                          | 03/2018 |
|             | C.C. Channel                  |                          | D                               |                              |                       | Yes               |                                  | 75ha.                            |                                          |   |       | 6.6                                           | 03/2018 |
|             | Boulder Sausage               |                          | D                               |                              |                       | Yes               |                                  | 104ha.                           |                                          |   |       | 7.07                                          | 03/2018 |
|             | Water Hervesting              |                          | D                               |                              |                       | Yes               |                                  | 690ha.                           |                                          |   |       | 64.4                                          | 03/2018 |
|             | Field bunds                   | -                        | -                               | -                            | -                     | -                 | -                                | -                                | -                                        | - | -     | -                                             | -       |
|             | Any others (pl. specify)      | R                        |                                 | L                            | P                     |                   |                                  | 705 ha                           |                                          |   |       | 50.222                                        | 03/2018 |