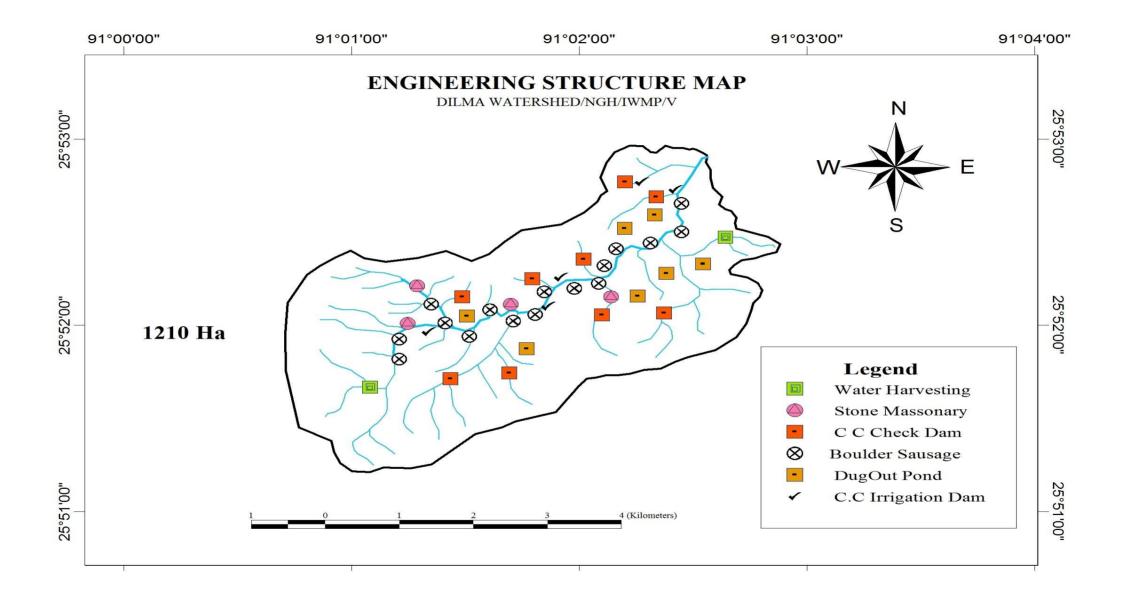

## 4.2.6 Details of engineering structures in watershed works:

| 1           | 2                             |                          | 3                               |                              |                       | 4                 |                                  |                                  |                                          |   |       | 5                                             |         |
|-------------|-------------------------------|--------------------------|---------------------------------|------------------------------|-----------------------|-------------------|----------------------------------|----------------------------------|------------------------------------------|---|-------|-----------------------------------------------|---------|
|             |                               | Туре                     | of treatmen                     | t                            |                       | Type of land      |                                  |                                  |                                          |   | Та    | rget                                          |         |
| Project     | Name of structures            | (i) Ridge<br>area<br>(R) | (ii)<br>Drainage<br>line<br>(D) | (iii)<br>Land<br>Dev.<br>(L) | (i)<br>Private<br>(P) | (ii)<br>Community | (iii)<br>Others<br>(pl. specify) | No. of units<br>(No./ cum./ rmt) | t) Estimated cost (Rs. in lakh)  M W O T |   | lakh) | Expected month & year of completion (mm/yyyy) |         |
|             | Staggered trenching           |                          |                                 |                              |                       |                   |                                  |                                  |                                          |   |       |                                               |         |
|             | Loose boulder Contour<br>bund | -                        | -                               | -                            | -                     | -                 | -                                | -                                | -                                        | - | -     | -                                             | -       |
|             | Graded bunding                |                          |                                 |                              |                       |                   |                                  |                                  |                                          |   |       |                                               |         |
|             | Bench Terrace                 | R                        |                                 | L                            | P                     |                   |                                  | 74ha                             |                                          |   |       | 14.8                                          | 03/2018 |
| NOW WIND II | Dugout Pond                   |                          | D                               |                              | P                     |                   |                                  | 203ha                            |                                          |   |       | 12.063                                        | 03/2018 |
| NGH-IWMP-V  | C.C.Dam                       |                          | D                               | L                            |                       | Yes               |                                  | 169ha.                           |                                          |   |       | 15.145                                        | 03/2018 |
|             | C.C. Check Dam                |                          | D                               |                              |                       | Yes               |                                  | 180ha.                           |                                          |   |       | 14.5                                          | 03/2018 |
|             | C.C. Channel                  |                          | D                               |                              |                       | Yes               |                                  | 75ha.                            |                                          |   |       | 6.6                                           | 03/2018 |
|             | Boulder Sausage               |                          | D                               |                              |                       | Yes               |                                  | 104ha.                           |                                          |   |       | 7.07                                          | 03/2018 |
|             | Water Hervesting              |                          | D                               |                              |                       | Yes               |                                  | 690ha.                           |                                          |   |       | 64.4                                          | 03/2018 |
|             | Field bunds                   | -                        | -                               | -                            | -                     | -                 | -                                | -                                | -                                        | - | -     | -                                             | -       |
|             | Any others (pl. specify)      | R                        |                                 | L                            | P                     |                   |                                  | 705 ha                           |                                          |   |       | 50.222                                        | 03/2018 |