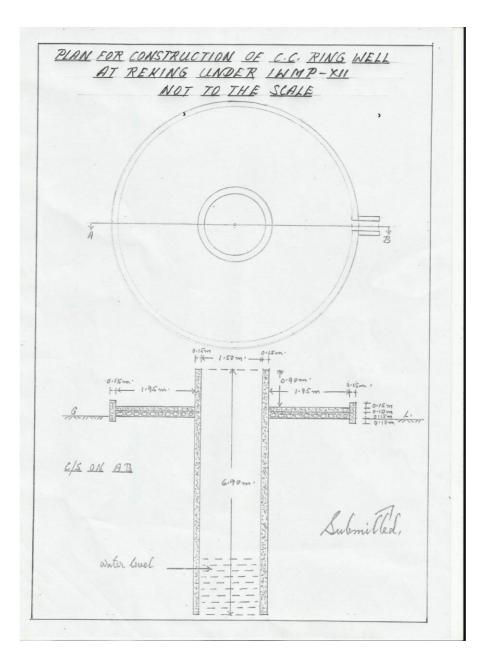

.90)^2
                                             = (-)2.55 \text{ m}^2
                                     Total = 57.24 \text{ m}^2
                                                                                          Rs. 5552.28
               @Rs.97/m^2 -
6.176
               Labour for sinking down the C.C. rings inside the
               Ringwell in position including plastering the joints
               etc. Complete.
                                                                                  L.S. Rs. 6000.00
                                                                                  Total: Rs. 94999.43
                                                                                  Say, Rs. 95000.00
                      Rupees (Ninety five thousand) only.
```



# ESTIMATE FOR COSTRUCTION OF SPRING CHAMBER ACROSS THE TE.KRA STREAM AT REKING UNDER DILMA WATERSHED I.W.M.P. - XII AS PER THE P.W.D. SCHEDULE OF RATES FOR ROADS,BRIDGES AND E & D WORKS FOR THE YEAR 2011-2012 TURA CIRCLE AND WILLIAMANGAR CIRCLE.

Site preparation L.S. -236.00 1. 2/134(iii) A. Earth work in excavation for foundation of the structure including cutting, dressing and removal of spoils etc. complete. Dam -  $6.00 \text{ m} \times 0.90 \text{ m} \times 1.25 \text{ m} \times 1 \text{ No.} = 6.75 \text{ m}^3$ W/Wall- 2.45 m x 0.90 m x 1.25 m x 2 Nos.  $= 5.57 \,\mathrm{m}^3$ P/Form -  $4.00 \text{ m} \times 2.00 \text{ m} \times 0.40 \text{ m} \times 1 \text{ No.} = 3.20 \text{ m}^3$ T/Wall –  $4.00 \text{ m} \times 0.60 \text{ m} \times 1.25 \text{ m} \times 1 \text{ No.} = 3.