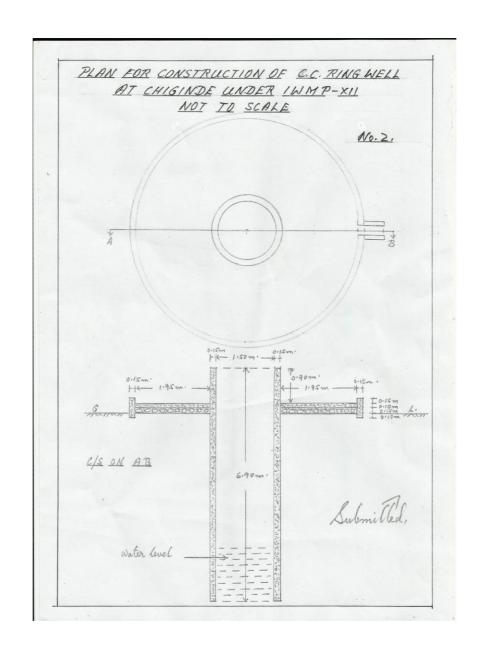

ingwell in position including plastering the joints |      |                         |                                            |   |   |   |                               |     |                                 |  |  |  |
|        | etc. Complete.                                                                                         | -    | -                       | -                                          | - | - |   | <u>L.S.</u><br>Total:<br>Say, |     | 6000.00<br>94999.43<br>95000.00 |  |  |  |
|        | @ 95000 x 2 Nos.<br>Rupees (on                                                                         | -    |                         |                                            |   |   |   |                               |     |                                 |  |  |  |



### ESTIMATE FOR CONSTRUCTION OF C.C. RINGWELL 2 NOS. AT WALKAM UNDER MREKCHI WATERSHED IWMP- XII AS PER THE P.W.D. SCHEDULE OF RATES FOR ROADS, BRIDGES AND E & D WORKS FOR THE YEAR 2011-2012 IN TURA AND WILLIAMNAGAR CIRCLES.

Site preparation - - L.S. - - - Rs. 1270.00 1. Earth work in Excavation for C.C. Ring well including cutting, dressing and removal of spoils etc. Complete. 2/134(VA) (i)  $\underline{22}$  x  $(0.90)^2$  x 1.50m (1st layer) = 3.818 m<sup>3</sup>  $@Rs.318.00/m^3$  - - - = Rs. 1214.12 (ii)  $22 \times (0.90)^2 \times 1.50 \text{m} (2^{\text{nd}} \text{ layer}) = 3.818 \text{ m}^3$  $@Rs.318.00/m^3 \times 2 \text{ times} - - - = Rs. 2428.24$ (iii)  $22 \times (0.90)^2 \times 1.50 \text{m} (3^{\text{rd}} \text{ layer}) = 3.818 \text{ m}^3$ @Rs.318.00/m $^3$  x 3 times