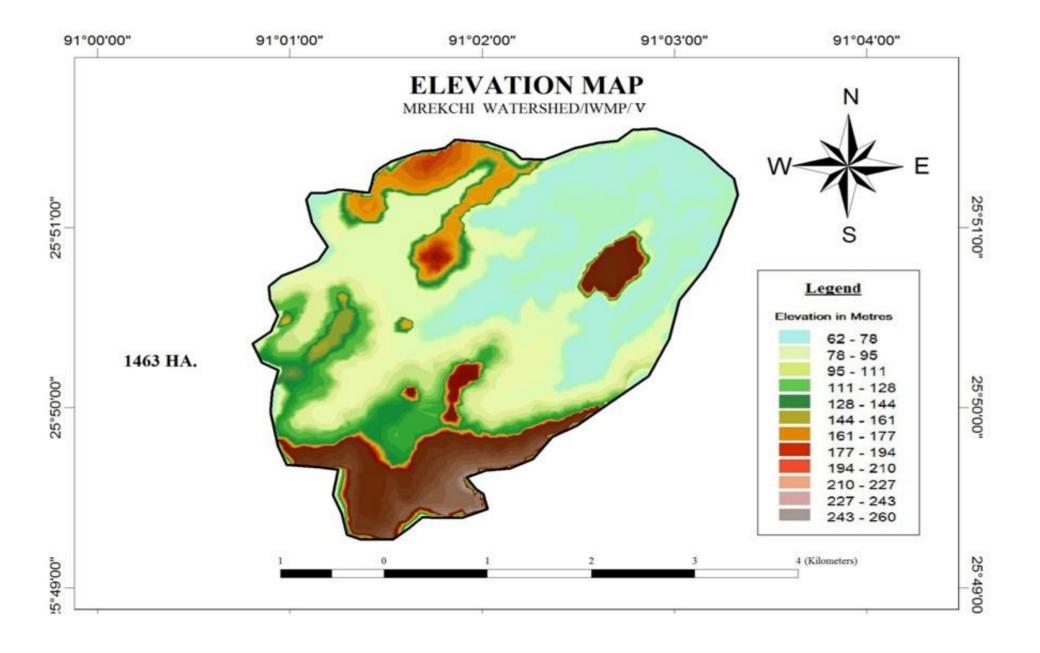

#### 2.2. Physiographic:

The physiographic of the Dilma Adap, micro-watershed is highly undulating. The altitude ranges from a minimum of 79m to a high of 420m, above mean sea level. In the lower reaches (valley lands) the slope ranges from 7 to 63%.

The physiographic of the Mrekchi, micro-watershed is highly undulating. The altitude ranges from a minimum of 62m to a high of 260m, above mean sea level. In the lower reaches (valley lands) the slope ranges from 6 to 67 %.

**Table 2.1: Physiographic details** 

| Name of Micro watershed | Elevation (metres) | Slope Range (%) | Order of watershed Sub/Micro-<br>watershed | Major streams     | Topography         |
|-------------------------|--------------------|-----------------|--------------------------------------------|-------------------|--------------------|
| Dilma Adap Watershed    | 79m – 420m         | 7% - 63%        | Micro Watershed                            | Dilma Adap stream | Moderately sloping |
| Mrekchi Watershed       | 62m – 260m         | 6% - 67%        | Micro Watershed                            | Mrekchi stream    | Moderately sloping |