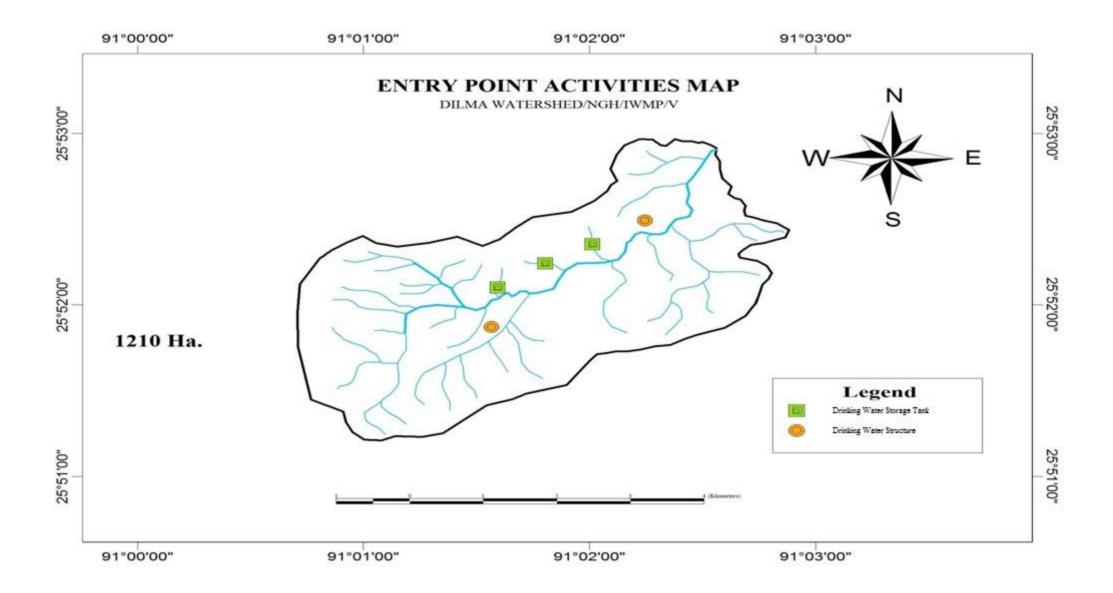

### i) Entry Point Activities (EPA)

(Financial – Rs. in lakh)

|                  |                                | (i manetai 113: m tak                                                                 | ,                     |
|------------------|--------------------------------|---------------------------------------------------------------------------------------|-----------------------|
| 1                | 2                              | 3                                                                                     | 4                     |
| Names of Project | Amount earmarked for EPA (Rs.) | Entry Point Activities planned                                                        | Geographical Location |
| NGH-IWMP-V       | 13.2                           | Construction of Drinking Water Storage Tanks Construction of Drinking Water Structure |                       |