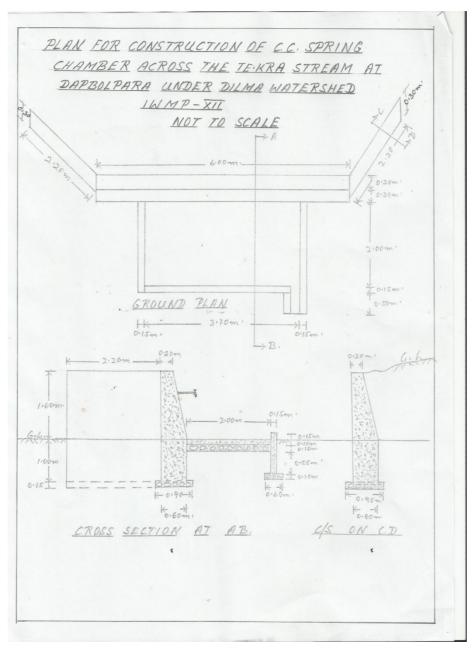

## 4.2.6 Details of engineering structures in watershed works:

| 1           | 2                             |                          | 3                               |                              |                       | 4                 |                                  |                                  |                                          |   |       | 5                                             |         |
|-------------|-------------------------------|--------------------------|---------------------------------|------------------------------|-----------------------|-------------------|----------------------------------|----------------------------------|------------------------------------------|---|-------|-----------------------------------------------|---------|
|             |                               | Туре                     | of treatmen                     | t                            |                       | Type of land      |                                  |                                  |                                          |   | Та    | rget                                          |         |
| Project     | Name of structures            | (i) Ridge<br>area<br>(R) | (ii)<br>Drainage<br>line<br>(D) | (iii)<br>Land<br>Dev.<br>(L) | (i)<br>Private<br>(P) | (ii)<br>Community | (iii)<br>Others<br>(pl. specify) | No. of units<br>(No./ cum./ rmt) | t) Estimated cost (Rs. in lakh)  M W O T |   | lakh) | Expected month & year of completion (mm/yyyy) |         |
|             | Staggered trenching           |                          |                                 |                              |                       |                   |                                  |                                  |                                          |   |       |                                               |         |
|             | Loose boulder Contour<br>bund | -                        | -                               | -                            | -                     | -                 | -                                | -                                | -                                        | - | -     | -                                             | -       |
|             | Graded bunding                |                          |                                 |                              |                       |                   |                                  |                                  |                                          |   |       |                                               |         |
|             | Bench Terrace                 | R                        |                                 | L                            | P                     |                   |                                  | 74ha                             |                                          |   |       | 14.8                                          | 03/2018 |
| NOW WIND II | Dugout Pond                   |                          | D                               |                              | P                     |                   |                                  | 203ha                            |                                          |   |       | 12.063                                        | 03/2018 |
| NGH-IWMP-V  | C.C.Dam                       |                          | D                               | L                            |                       | Yes               |                                  | 169ha.                           |                                          |   |       | 15.145                                        | 03/2018 |
|             | C.C. Check Dam                |                          | D                               |                              |                       | Yes               |                                  | 180ha.                           |                                          |   |       | 14.5                                          | 03/2018 |
|             | C.C. Channel                  |                          | D                               |                              |                       | Yes               |                                  | 75ha.                            |                                          |   |       | 6.6                                           | 03/2018 |
|             | Boulder Sausage               |                          | D                               |                              |                       | Yes               |                                  | 104ha.                           |                                          |   |       | 7.07                                          | 03/2018 |
|             | Water Hervesting              |                          | D                               |                              |                       | Yes               |                                  | 690ha.                           |                                          |   |       | 64.4                                          | 03/2018 |
|             | Field bunds                   | -                        | -                               | -                            | -                     | -                 | -                                | -                                | -                                        | - | -     | -                                             | -       |
|             | Any others (pl. specify)      | R                        |                                 | L                            | P                     |                   |                                  | 705 ha                           |                                          |   |       | 50.222                                        | 03/2018 |