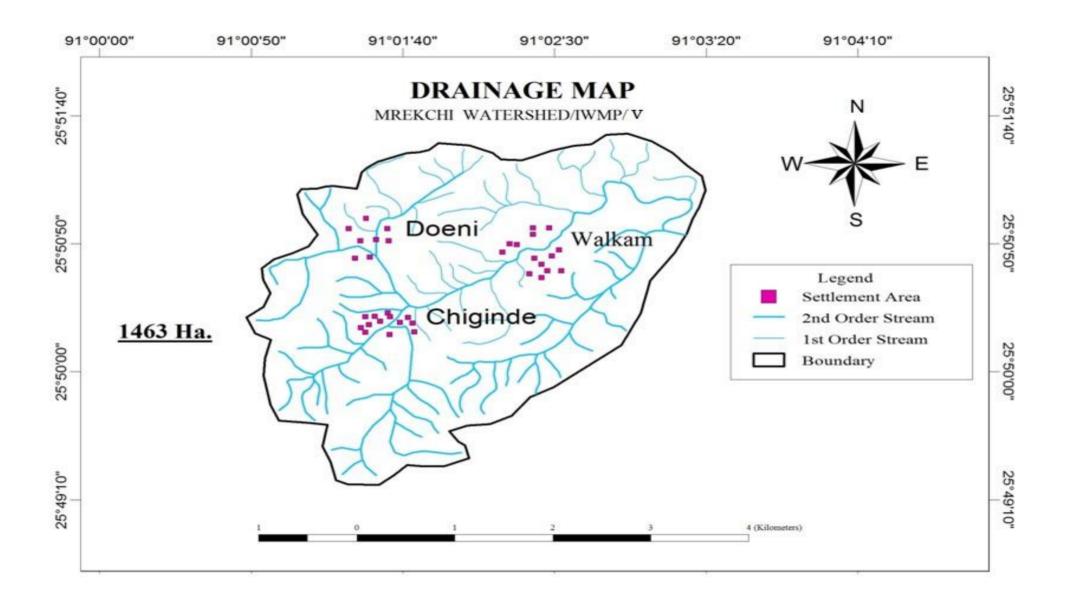

**Drainage:** The major stream draining the micro-watershed is the Dilma Adap and Mrekchi stream which is a 3th order stream flowing in a North-East & North-South direction. The slopes of the micro-watershed are dissected by numerous small tributaries flowing to the above said river.