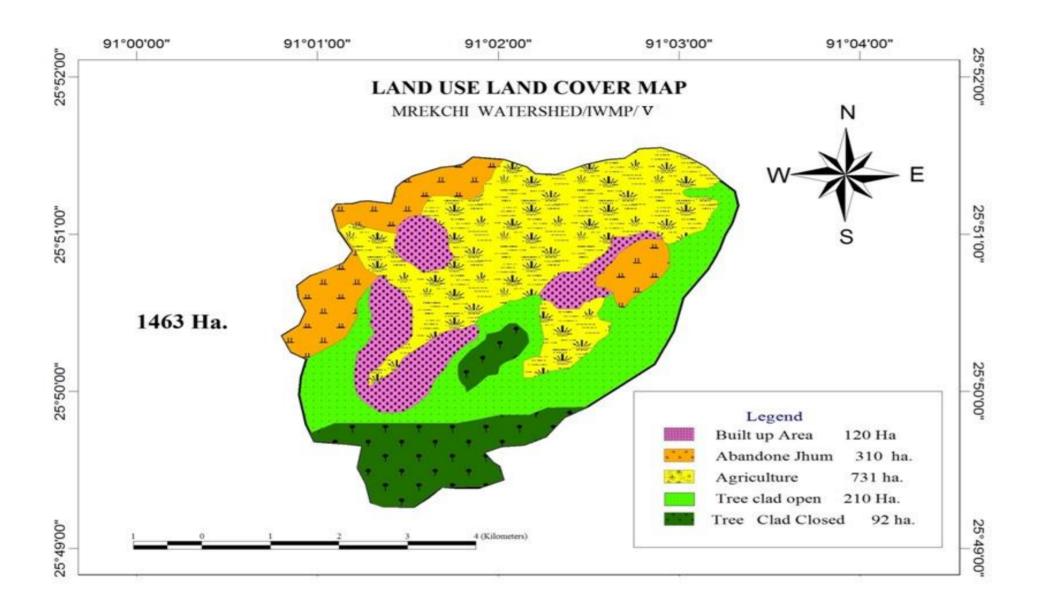

**2.10** Land use and land cover: As per the land use land cover map generated by NESAC, Meghalaya from Satellite Image taken during 2009 – 2010 (LISS – III, Image) the Watershed area has been broadly classified into the following land uses.

a) Built-up Area = 206 Ha
b) Tree clad Area-close = 146Ha
c) Tree clad Area-open = 501Ha
d) Abandoned Jhum = 310Ha
e) Agriculture = 1510Ha
Total = 2673 Ha

2.11 Problems of the Area: The primary problems of the area is jhumming. Majority of the population depends on Jhum Cultivation for their livelihood. Vast tracks of abandoned Jhum areas are converted to Broomstick cultivation areas which has further degraded the capability of the land. Mention may also be made here that the land use categorized as Tree-clad Area-open in the land used land cover map generated using Satellite Images of 2009 – 2010 are actually Broom-stick cultivation areas. In other words, unscientific method of cultivation has not only reduced the Jhum cycle, low crop yield but had adversely affected the ecological balance within the area. Road communication is another infrastructural problems that the area is facing where large volume crops like pineapple, jackfruits etc do not find their way into the market which has resulted in poor socio-economic status of the people. However, to control or to overcome the said problems an innovative approach has been formulated and documented in the Action Plan or the Treatment Plan the Detailed Project Report. The method of identification of the problems is through the Participatory Rural Appraisal Exercises conducted in all the villages within the Watershed.