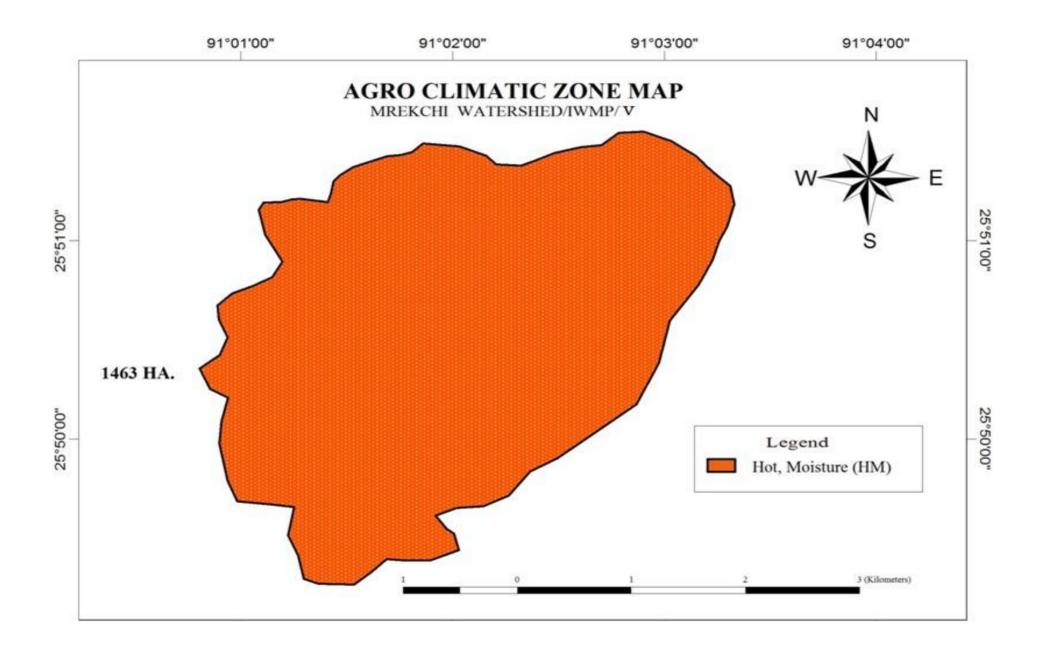

**2.4 Climate:** The area in the foothills or low lying areas and mid-slopes are hot in summer and remain warm throughout the winter. The area on the higher reaches is warm during summer and cold during winter. The average annual rainfall is 3355 mm.

Table 2.3: Agro-climatic zones of the project areas, soil types, average rainfall and major crops.

| 1       | 2             | 3                                       | 4              | 5                   | 6          | 7                |                 | 8                             | 9            |              |           |   |
|---------|---------------|-----------------------------------------|----------------|---------------------|------------|------------------|-----------------|-------------------------------|--------------|--------------|-----------|---|
| S1 No   | Name of State | Name of the Agro-                       | Area (in ha)   | Names of            |            | Major soil t     | ypes            | Average annual rainfall in mm | Major crops  |              |           |   |
| S1. NO. | Name of State | climatic zone                           | Alea (III IIa) | the district        |            | a)<br>Type       | b) Area<br>(ha) | (preceding 5 years' average)  | a)<br>Name   | b) Area (ha) |           |   |
|         |               |                                         |                |                     |            |                  |                 |                               |              |              | Betel nut | - |
|         |               |                                         |                |                     |            |                  |                 | 3355 mm                       | Betel leaf   | -            |           |   |
|         |               | Central Hypothermic<br>Plateau 199-700m | : 2200 На.     | North Garo<br>Hills | NGH-IWMP-V |                  |                 |                               | Oranges      | -            |           |   |
|         |               |                                         |                |                     |            |                  |                 |                               | Paddy        | 1510На.      |           |   |
| 1       | Meghalaya     |                                         |                |                     |            | Loam, Clay Loam. | 2200 Ha         |                               | Ginger       | -            |           |   |
|         |               |                                         |                |                     |            |                  |                 |                               | Black pepper | -            |           |   |
|         |               |                                         |                |                     |            |                  |                 |                               | Litchi       | -            |           |   |
|         |               |                                         |                |                     |            |                  |                 |                               | Banana       | -            |           |   |
|         |               |                                         |                |                     |            |                  |                 |                               | Pineapple    | -            |           |   |
|         |               |                                         |                |                     |            |                  |                 | Total                         |              | 1510 Ha.     |           |   |