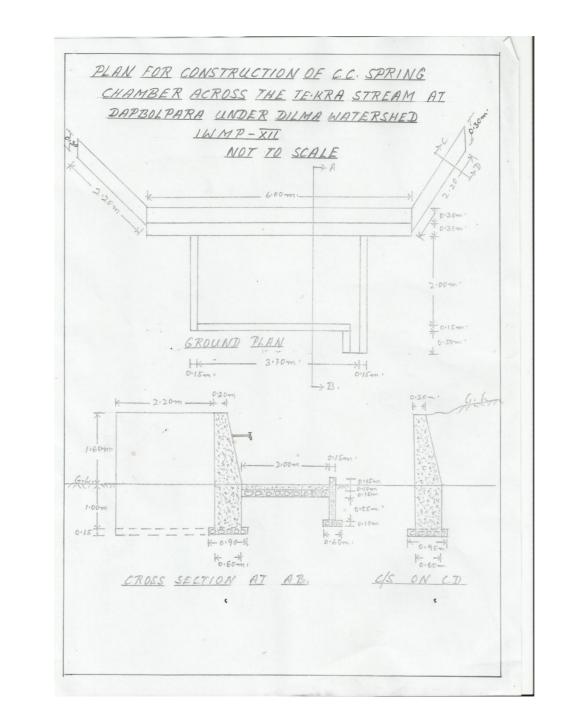

## 4.2.6 Details of engineering structures in watershed works:

| 1           | 2                             |                          | 3                               |                              |                       | 4                 |                                  |                                  |                                          |   |       | 5                                             |         |
|-------------|-------------------------------|--------------------------|---------------------------------|------------------------------|-----------------------|-------------------|----------------------------------|----------------------------------|------------------------------------------|---|-------|-----------------------------------------------|---------|
|             |                               | Туре                     | of treatmen                     | t                            |                       | Type of land      |                                  |                                  |                                          |   | Та    | rget                                          |         |
| Project     | Name of structures            | (i) Ridge<br>area<br>(R) | (ii)<br>Drainage<br>line<br>(D) | (iii)<br>Land<br>Dev.<br>(L) | (i)<br>Private<br>(P) | (ii)<br>Community | (iii)<br>Others<br>(pl. specify) | No. of units<br>(No./ cum./ rmt) | t) Estimated cost (Rs. in lakh)  M W O T |   | lakh) | Expected month & year of completion (mm/yyyy) |         |
|             | Staggered trenching           |                          |                                 |                              |                       |                   |                                  |                                  |                                          |   |       |                                               |         |
|             | Loose boulder Contour<br>bund | -                        | -                               | -                            | -                     | -                 | -                                | -                                | -                                        | - | -     | -                                             | -       |
|             | Graded bunding                |                          |                                 |                              |                       |                   |                                  |                                  |                                          |   |       |                                               |         |
|             | Bench Terrace                 | R                        |                                 | L                            | P                     |                   |                                  | 74ha                             |                                          |   |       | 14.8                                          | 03/2018 |
| NOW WIND II | Dugout Pond                   |                          | D                               |                              | P                     |                   |                                  | 203ha                            |                                          |   |       | 12.063                                        | 03/2018 |
| NGH-IWMP-V  | C.C.Dam                       |                          | D                               | L                            |                       | Yes               |                                  | 169ha.                           |                                          |   |       | 15.145                                        | 03/2018 |
|             | C.C. Check Dam                |                          | D                               |                              |                       | Yes               |                                  | 180ha.                           |                                          |   |       | 14.5                                          | 03/2018 |
|             | C.C. Channel                  |                          | D                               |                              |                       | Yes               |                                  | 75ha.                            |                                          |   |       | 6.6                                           | 03/2018 |
|             | Boulder Sausage               |                          | D                               |                              |                       | Yes               |                                  | 104ha.                           |                                          |   |       | 7.07                                          | 03/2018 |
|             | Water Hervesting              |                          | D                               |                              |                       | Yes               |                                  | 690ha.                           |                                          |   |       | 64.4                                          | 03/2018 |
|             | Field bunds                   | -                        | -                               | -                            | -                     | -                 | -                                | -                                | -                                        | - | -     | -                                             | -       |
|             | Any others (pl. specify)      | R                        |                                 | L                            | P                     |                   |                                  | 705 ha                           |                                          |   |       | 50.222                                        | 03/2018 |