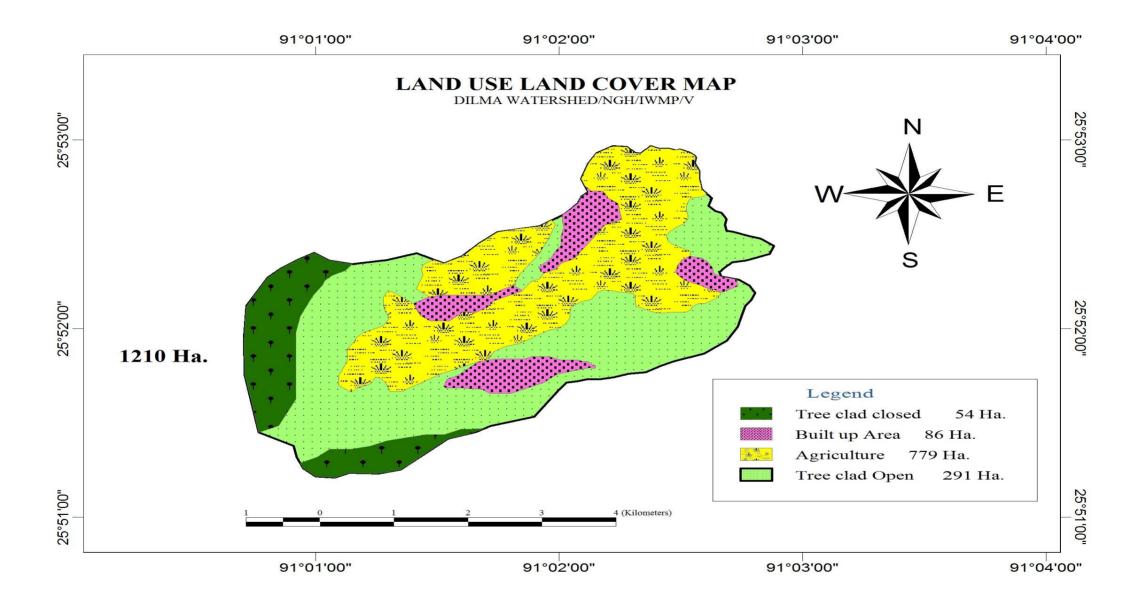

**2.10** Land use and land cover: As per the land use land cover map generated by NESAC, Meghalaya from Satellite Image taken during 2009 – 2010 (LISS – III, Image) the Watershed area has been broadly classified into the following land uses.

a) Built-up Area = 206 Ha
b) Tree clad Area-close = 146Ha
c) Tree clad Area-open = 501Ha
d) Abandoned Jhum = 310Ha
e) Agriculture = 1510Ha
Total = 2673 Ha

2.11 Problems of the Area: The primary problems of the area is jhumming. Majority of the population depends on Jhum Cultivation for their livelihood. Vast tracks of abandoned Jhum areas are converted to Broomstick cultivation areas which has further degraded the capability of the land. Mention may also be made here that the land use categorized as Tree-clad Area-open in the land used land cover map generated using Satellite Images of 2009 – 2010 are actually Broom-stick cultivation areas. In other words, unscientific method of cultivation has not only reduced the Jhum cycle, low crop yield but had adversely affected the ecological balance within the area. Road communication is another infrastructural problems that the area is facing where large volume crops like pineapple, jackfruits etc do not find their way into the market which has resulted in poor socio-economic status of the people. However, to control or to overcome the said problems an innovative approach has been formulated and documented in the Action Plan or the Treatment Plan the Detailed Project Report. The method of identification of the problems is through the Participatory Rural Appraisal Exercises conducted in all the villages within the Watershed.