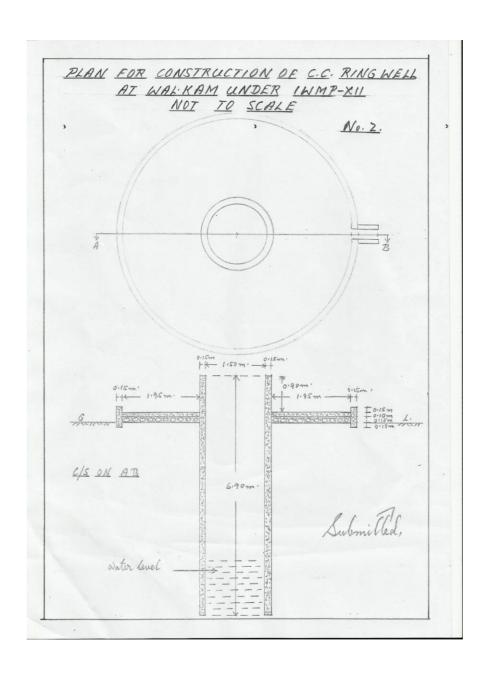

form.

 $\frac{22}{3} \times (2.85)^2 \times 0.10 \text{m}$  = 2.5527 m<sup>3</sup>

7

5/6.12

**Deduction for Hollow** 

@Rs.3557/m<sup>3</sup> - - - - - - - Rs. 8451.43

Rs. 25637.30

6.176 Plastering with cement mortar 1:3 including the surface and curing etc. complete. 22 x 10.00m  $= 31.43 \text{ m}^2$ 22 x 0.90m  $= 2.83 \text{ m}^2$ 22 x (2.85)<sup>2</sup> = 25.83m<sup>2</sup> Total =  $59.79 \text{m}^2$ **Deduction for Hollow**  $= (-)2.55 \text{ m}^2$  $22 \times (0.90)^2$ Total =  $57.24 \text{ m}^2$  $@Rs.97/m^2$  -Rs. 5552.28 6.176 Labour for sinking down the C.C. rings inside the Ringwell in position including plastering the joints etc. Complete. - - - -L.S. Rs. 6000.00 Total: Rs. 94999.43 Say, Rs. 95000.00 @ 95000 x 2 Nos. =190000.00 Rupees (one lakh ninety thousand) only.



### ESTIMATE FOR CONSTRUCTION OF C.C. RINGWELL AT REKING UNDER DILMA WATERSHED IWMP- XII AS PER THE P.W.D. SCHEDULE OF RATES FOR ROADS, BRIDGES AND E & D WORKS FOR THE YEAR 2011-2012 IN TURA AND WILLIAMNAGAR CIRCLES.

1. Site preparation - - L.S. - - - Rs. 1270.00 Earth work in Excavation for C.C. Ring well including cutting, dressing and removal of spoils etc. Complete. 2/134(VA) (i)  $22 \times (0.90)^2 \times 1.50 \text{m} \text{ (1st layer)} = 3.818 \text{ m}^3$  $@Rs.318.00/m^3$  - - - = Rs. 1214.12 (ii)  $22 \times (0.90)^2 \times 1.50 \text{m} (2^{\text{nd}} \text{ layer}) = 3.818 \text{ m}^3$  $@Rs.318.00/m^3 \times 2 \text{ times} - - - = Rs. 2428.24$ (iii)  $22 \times (0.90)^2 \times 1.50 \text{m} (3^{\text{rd}} \text{ layer}) = 3.818 \text{ m}^3$ @Rs.318.00/m $^3$  x 3 times -