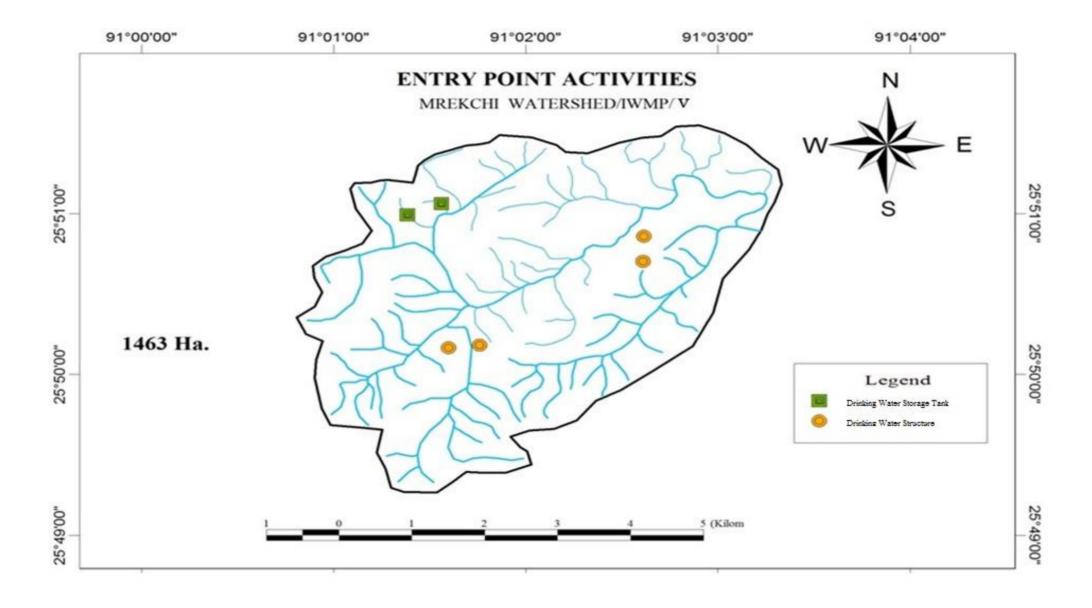

### i) Entry Point Activities (EPA)

(Financial – Rs. in lakh)

|                  |                                | (i manetai 113: m tak                                                                 | ,                     |
|------------------|--------------------------------|---------------------------------------------------------------------------------------|-----------------------|
| 1                | 2                              | 3                                                                                     | 4                     |
| Names of Project | Amount earmarked for EPA (Rs.) | Entry Point Activities planned                                                        | Geographical Location |
| NGH-IWMP-V       | 13.2                           | Construction of Drinking Water Storage Tanks Construction of Drinking Water Structure |                       |