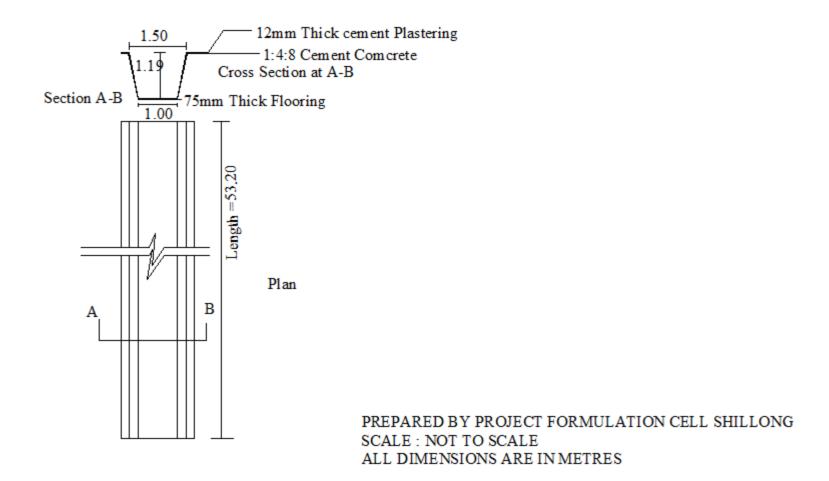

# i) Entry Point Activities (EPA)

(Financial – Rs. in lakh)

| 1                          | 2                        | 3                              | 4                                                                              |
|----------------------------|--------------------------|--------------------------------|--------------------------------------------------------------------------------|
| Names of Project           | Amount earmarked for EPA | Entry Point Activities planned | Geographical Location                                                          |
| South Garo Hills – IWMP-VI | 12.00                    | Spring Chamber with Tank       | 90° 44' 30''to 90° 48' 30" E Longitude and 25° 10' 0''to 25° 13' 0"N Latitude. |