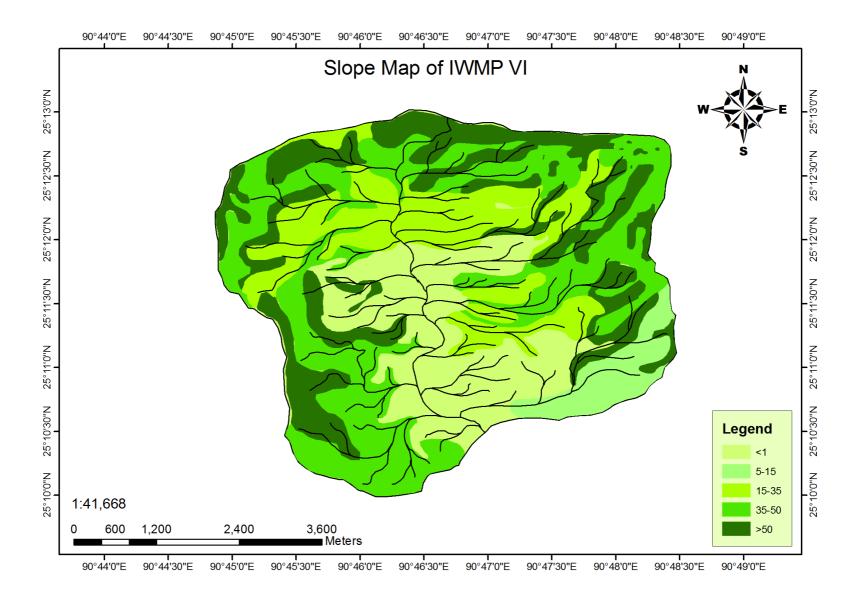

#### 2.2 Physiography:

The topography of the micro-watershed is highly undulating table land tracts with gentle to moderate slopes. The slopes vary from 10% to 15 % and 15% to 35%. The lower reaches of the Watershed is relatively flat and suitable for agriculture. The altitude ranges from 10m to 115m above mean sea level.

**Table 2.1: Physiographic details:** 

| Elevation (metres) | Slope Range (%)            | Major streams                                                                           | Topography   |                    |
|--------------------|----------------------------|-----------------------------------------------------------------------------------------|--------------|--------------------|
| 10m to 115m        | 10% to 15% and 15% to 35 % | <ol> <li>Middle Rongdi Micro Watershed</li> <li>Lower Rongdi Micro Watershed</li> </ol> | Rongdi River | moderately Sloping |