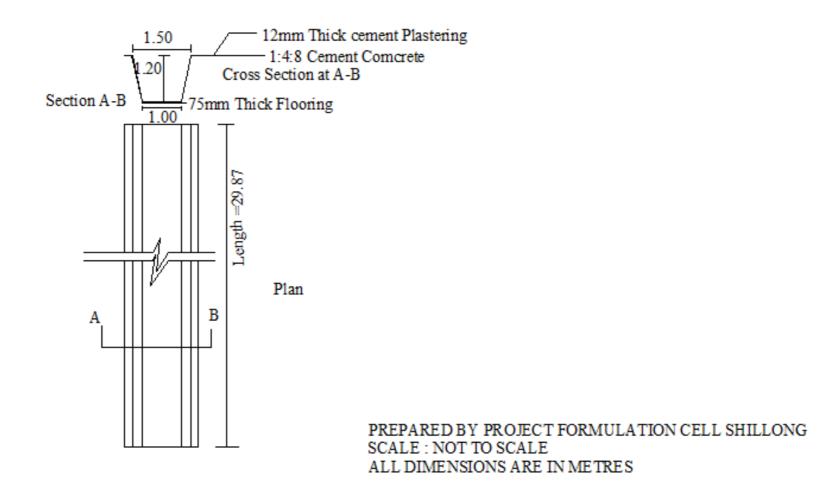

# i) Entry Point Activities (EPA)

(Financial – Rs. in lakh)

| 1                          | 2                        | 3                              | 4                                                                              |
|----------------------------|--------------------------|--------------------------------|--------------------------------------------------------------------------------|
| Names of Project           | Amount earmarked for EPA | Entry Point Activities planned | Geographical Location                                                          |
| South Garo Hills – IWMP-VI | 12.00                    | Spring Chamber with Tank       | 90° 44' 30''to 90° 48' 30" E Longitude and 25° 10' 0''to 25° 13' 0"N Latitude. |