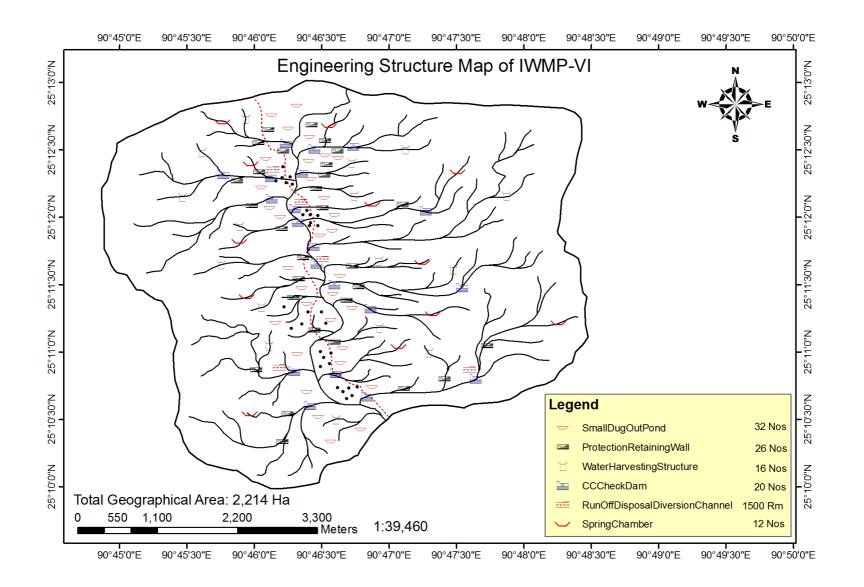

# i) Entry Point Activities (EPA)

(Financial – Rs. in lakh)

| 1                          | 2                        | 3                              | 4                                                                              |
|----------------------------|--------------------------|--------------------------------|--------------------------------------------------------------------------------|
| Names of Project           | Amount earmarked for EPA | Entry Point Activities planned | Geographical Location                                                          |
| South Garo Hills – IWMP-VI | 12.00                    | Spring Chamber with Tank       | 90° 44' 30''to 90° 48' 30" E Longitude and 25° 10' 0''to 25° 13' 0"N Latitude. |

# 4.2.1 Activities related to surface water resources in the project areas:

| 1                       | 2                                                                                        |    | 3                             |                     | 4 Proposed Project |                                  |                            |                                     |                        |                                  |                                   |                                     |                           |                         |                                    |                    |  |
|-------------------------|------------------------------------------------------------------------------------------|----|-------------------------------|---------------------|--------------------|----------------------------------|----------------------------|-------------------------------------|------------------------|----------------------------------|-----------------------------------|-------------------------------------|---------------------------|-------------------------|------------------------------------|--------------------|--|
|                         |                                                                                          |    | Pre Pro                       | ject                |                    |                                  |                            |                                     |                        | P                                | roposed Project                   |                                     |                           |                         |                                    |                    |  |
|                         |                                                                                          |    |                               |                     | A                  |                                  | n/ repair of e<br>ructures | xisting                             |                        | Construction                     | of new structures                 |                                     |                           | Tota                    | ıl target                          |                    |  |
| Name of<br>Projects     | Type of structures                                                                       | No | Area<br>irrigat<br>ed<br>(ha) | Storage<br>capacity | No                 | Area to<br>be<br>treated<br>(ha) | Storage<br>capacity        | Estimate<br>d cost<br>(in<br>lakhs) | No                     | Area to<br>be<br>treated<br>(ha) | Storage<br>capacity<br>(per unit) | Estimate<br>d cost<br>(in<br>lakhs) | No                        | Area to be treated (ha) | Storage capacity (m <sup>3</sup> ) | Estimat<br>ed cost |  |
|                         | (i) Tank                                                                                 | -  | -                             | -                   | -                  | -                                | -                          | -                                   | -                      | -                                | -                                 | -                                   | -                         | -                       | -                                  | -                  |  |
|                         | (ii) Pond                                                                                | -  | -                             | -                   | -                  | -                                | -                          | -                                   | 32 Nos                 | -                                | -                                 | 24.0                                | 32<br>Nos.                | -                       | -                                  | 24.0               |  |
|                         | (iii) Lake                                                                               | -  | -                             | -                   | -                  | -                                | -                          | -                                   | -                      | -                                | =                                 | -                                   | -                         |                         | -                                  | -                  |  |
|                         | (iv) Check Dam                                                                           | -  | -                             | -                   | -                  | -                                | -                          | -                                   | 20 Nos                 | -                                | -                                 | 24.0                                | 20<br>Nos.                | -                       | -                                  | 24.0               |  |
| South                   | (v) Percolation Tank                                                                     | -  | -                             | -                   | -                  | -                                | -                          | -                                   | -                      | -                                | _                                 | -                                   | -                         | -                       | -                                  | -                  |  |
| Garo<br>Hills –<br>IWMP | (vi) Diversion<br>Channel                                                                | -  | -                             | -                   | -                  | -                                | -                          | -                                   | 1500<br>Rm             | -                                | -                                 | 6.21                                | 1500R<br>m                | -                       | -                                  | 6.21               |  |
| VI                      | (vii) Any others<br>(please specify)<br>Protection wall<br>Water Harvesting<br>structure | -  | -                             | -                   | -                  | -                                | -                          | -                                   | 26 Nos<br>16 Nos       | -                                | -                                 | 31.2                                | 26<br>Nos<br>16<br>Nos    | -                       | -                                  | 31.2               |  |
| Total                   |                                                                                          |    |                               |                     | -                  | -                                | -                          | -                                   | 78 Nos<br>& 1500<br>Rm | -                                | -                                 | 133.41                              | 78<br>nos.&<br>1500<br>Rm | -                       | •                                  | 133.41             |  |

# 4.2.2 Activities related to recharging ground water resources in the project areas:

| 1                  | 2                                                                        |     | 3                   |     |                                      |                |          | 4                           |                |                           |                |
|--------------------|--------------------------------------------------------------------------|-----|---------------------|-----|--------------------------------------|----------------|----------|-----------------------------|----------------|---------------------------|----------------|
|                    |                                                                          | Pı  | e-project           |     |                                      |                | Prop     | posed target                |                |                           |                |
| Names of projects  | Type of structures                                                       | No. | Area irrigated (ha) |     | tation/ repair of<br>charging struct |                | Constr   | ruction of new<br>structure |                | Total                     | target         |
|                    |                                                                          |     | (ha)                | No. | Area to be irrigated (ha)            | Estimated cost | No.      | Area to be irrigated (ha)   | Estimated cost | Area to be irrigated (ha) | Estimated cost |
|                    | (i)Open wells                                                            |     |                     |     |                                      |                |          |                             |                |                           |                |
| Hills -<br>IWMP-VI | (ii)Bore wells                                                           |     |                     |     | -                                    |                |          | Nil                         |                | -                         |                |
|                    | (iii)Any others<br>(Pl. specify)<br>1 Dug Out Pond<br>2 Water Harvesting |     | Nil                 |     | Nil                                  |                | 32<br>16 | -                           | 24.0<br>48.0   | Nil                       | 24.0<br>48.0   |
|                    | Total for the project                                                    |     |                     |     |                                      |                | 10       |                             | 10.0           |                           | 10.0           |

# **4.2.6** Details of engineering structures in watershed works:

| 1                                | 2                          | 2 3                   |                              |                           |              | 4                   |                               |                                     | 5                            |       |   |      |                                     |  |
|----------------------------------|----------------------------|-----------------------|------------------------------|---------------------------|--------------|---------------------|-------------------------------|-------------------------------------|------------------------------|-------|---|------|-------------------------------------|--|
| Project                          | Name of structures         | Type of treatment     |                              |                           | Type of land |                     |                               | Target                              |                              |       |   |      |                                     |  |
|                                  |                            | (i) Ridge<br>area (R) | (ii) Drainage<br>line<br>(D) | (iii) Land<br>Dev.<br>(L) | (i) Pri-vate | (ii) Com-<br>munity | (iii) Others<br>(pl. specify) | No. of units<br>(No./ cum./<br>rmt) | Estimated cost (Rs. in lakh) |       |   |      | Expected month & year of completion |  |
|                                  |                            |                       |                              |                           |              |                     |                               |                                     | M                            | W     | О | T    | (mm/yyyy)                           |  |
| South Garo<br>Hills-<br>IWMP -VI | Staggered trenching        |                       |                              |                           |              |                     |                               |                                     |                              |       |   |      |                                     |  |
|                                  | Loose boulder Contour bund |                       |                              |                           |              |                     |                               |                                     |                              |       |   |      |                                     |  |
|                                  | Graded bunding             |                       |                              |                           |              |                     |                               |                                     |                              |       |   |      |                                     |  |
|                                  | Protection wall            |                       | D                            | L                         | P            | С                   |                               | 32 Nos.                             | 12.48                        | 18.72 |   | 31.2 | 2015-16                             |  |
|                                  | Earthern checks dams       |                       |                              |                           |              |                     |                               |                                     |                              |       |   |      |                                     |  |
|                                  | Masonary stop              |                       |                              |                           |              |                     |                               |                                     |                              |       |   |      |                                     |  |
|                                  | Dams                       |                       |                              |                           |              |                     |                               |                                     |                              |       |   |      |                                     |  |
|                                  | Gully plug                 |                       |                              |                           |              |                     |                               |                                     |                              |       |   |      |                                     |  |
|                                  | Gabion structures          |                       |                              |                           |              |                     |                               |                                     |                              |       |   |      |                                     |  |
|                                  | Underground dykes          |                       |                              |                           |              |                     |                               |                                     |                              |       |   |      |                                     |  |
|                                  | Field bunds                |                       |                              |                           |              |                     |                               |                                     |                              |       |   |      |                                     |  |
|                                  | Any others (pl. specify)   |                       |                              |                           |              |                     |                               |                                     |                              |       |   |      |                                     |  |
|                                  | 1.CC Check Dam             | R                     | D                            |                           | Р            | С                   |                               | 20 Nos.                             | 9.6                          | 14.4  |   | 24   | 2015-16                             |  |
|                                  | 2.Water Harvesting         |                       |                              |                           | P            | С                   |                               | 16 Nos.                             | 19.2                         | 28.8  |   | 48   | 2015-16                             |  |