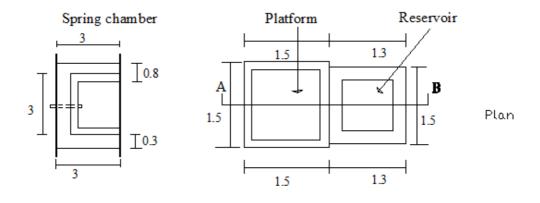

# i) Entry Point Activities (EPA)

(Financial – Rs. in lakh)

| 1                          | 2                        | 3                              | 4                                                                              |
|----------------------------|--------------------------|--------------------------------|--------------------------------------------------------------------------------|
| Names of Project           | Amount earmarked for EPA | Entry Point Activities planned | Geographical Location                                                          |
| South Garo Hills – IWMP-VI | 12.00                    | Spring Chamber with Tank       | 90° 44' 30''to 90° 48' 30" E Longitude and 25° 10' 0''to 25° 13' 0"N Latitude. |