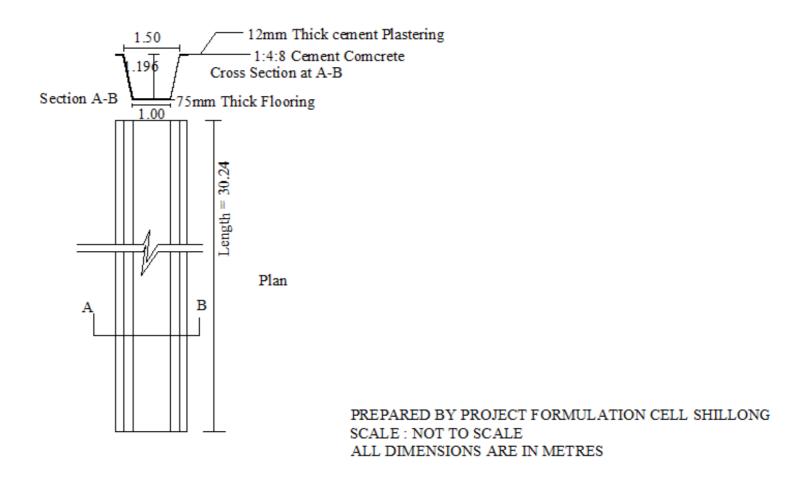

# i) Entry Point Activities (EPA)

(Financial – Rs. in lakh)

| 1                          | 2                        | 3                              | 4                                                                              |
|----------------------------|--------------------------|--------------------------------|--------------------------------------------------------------------------------|
| Names of Project           | Amount earmarked for EPA | Entry Point Activities planned | Geographical Location                                                          |
| South Garo Hills – IWMP-VI | 12.00                    | Spring Chamber with Tank       | 90° 44' 30''to 90° 48' 30" E Longitude and 25° 10' 0''to 25° 13' 0"N Latitude. |