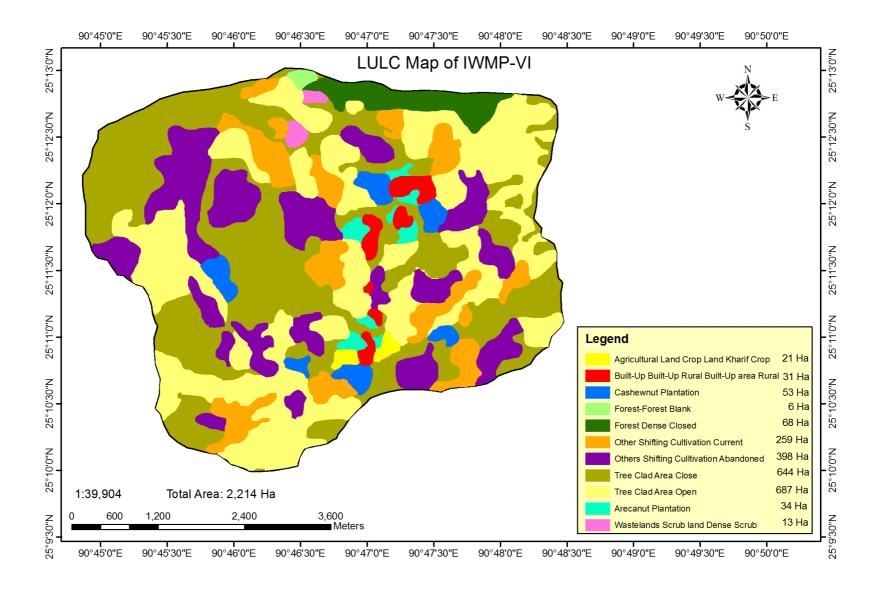

- **2.11** Land use and land cover: As per the land use land cover map generated by NESAC, Meghalaya from Satellite Image taken during 2005 2006 (LISS III, Image) the Watershed area has been broadly classified into the following land uses.
  - a) Built-up Area = 31 Ha
  - b) Agricultural land-crop land-kharif crop = 21 Ha
  - c) Tree clad Area-close = 644 Ha
  - d) Tree clad Area-open = 687 Ha
  - e) Other Shifting Cultivation Current = 259 Ha.
  - f) Other Shifting Cultivation Abandoned = 398 Ha.
  - g) Forest Forest Blank = 6 Ha
  - h) Forest Dense Closed = 68 Ha
  - i) Arecanut Plantation = 34 Ha
  - j) Wasteland Scrubland Dense Scrub = 13 Ha.
  - k) Cashewnut Plantation = 53 Ha.
    - Total = 2,214 Ha.