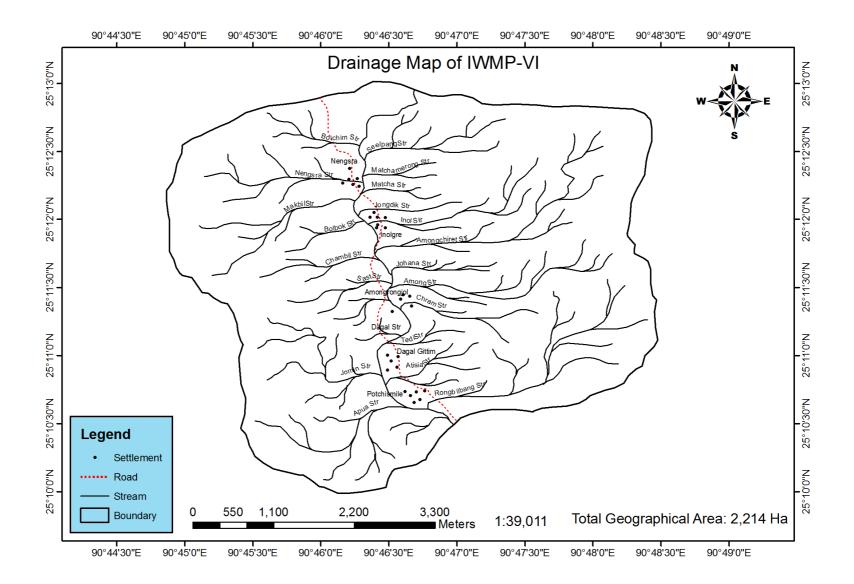

- **2.3 Drainage:** The major stream draining the micro-watershed is the Rongdi River which is a 4<sup>th</sup> order stream flowing in a north to south direction. The slopes of the micro-watershed are dissected by numerous small tributaries flowing to the Rongdi River.
- **2.4 Soil:** The soils are ranging from sandy loam skeletal to loamy types in texture with p<sup>H</sup> value ranging from 4.6 to 6.1. Soil depth varies from very shallow to deep. Soils are permeable and generally acidic in nature. Owing to highly undulating land form and absence of good vegetation cover, the area is exposed to erosion hazards. The soil nutrient status in the area shows a general trend of low phosphorous content.