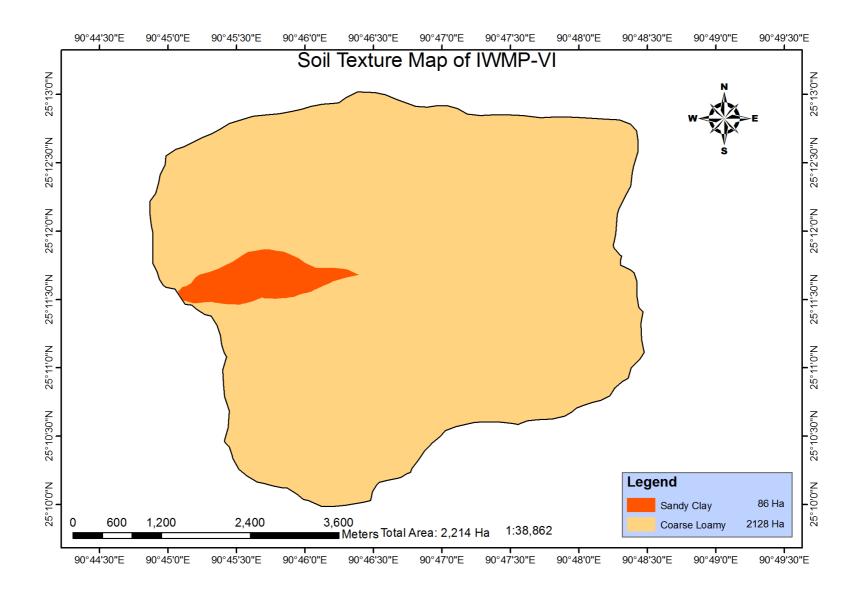

- **2.3 Drainage:** The major stream draining the micro-watershed is the Rongdi River which is a 4<sup>th</sup> order stream flowing in a north to south direction. The slopes of the micro-watershed are dissected by numerous small tributaries flowing to the Rongdi River.
- **2.4 Soil:** The soils are ranging from sandy loam skeletal to loamy types in texture with p<sup>H</sup> value ranging from 4.6 to 6.1. Soil depth varies from very shallow to deep. Soils are permeable and generally acidic in nature. Owing to highly undulating land form and absence of good vegetation cover, the area is exposed to erosion hazards. The soil nutrient status in the area shows a general trend of low phosphorous content.