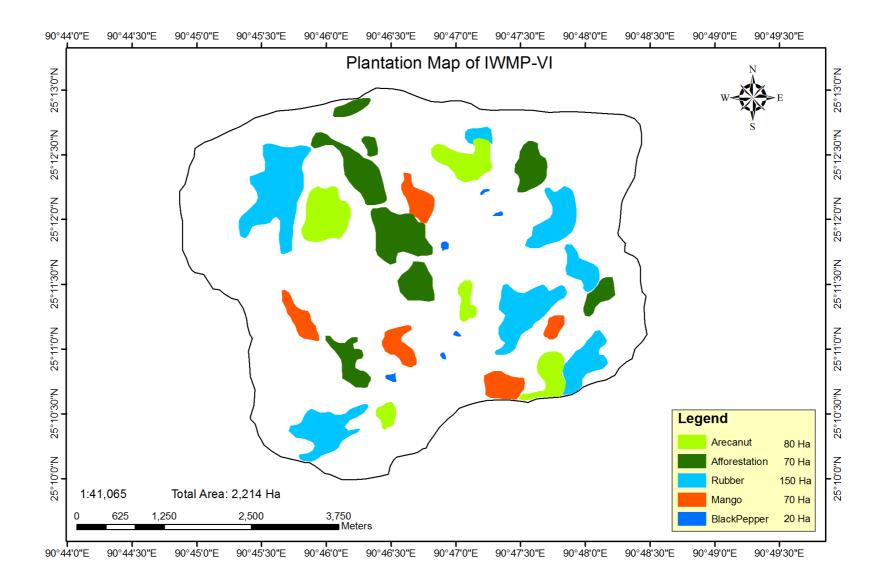

**2.6 Agriculture:** Agriculture is the primary occupation of the people of the area. The people of Lower and Middle Rongdi Micro-watershed practice jhum cultivation. The jhum plots vary from 1.5 to 2.5 Ha, and are cultivated for 2-3 years. The principal agricultural crops grown of the jhum fields are Chilli, Ginger, Rice, Brinjal, Colocassia, Tapioca, Maize etc. Among the Fruit crops they grow Cashewnut, and Arecanut in the watershed area. The slopes of the watershed area are also very suitable for betel leaf, rubber, black pepper, which contribute to the income of the people.

- **2.11** Land use and land cover: As per the land use land cover map generated by NESAC, Meghalaya from Satellite Image taken during 2005 2006 (LISS III, Image) the Watershed area has been broadly classified into the following land uses.
  - a) Built-up Area = 31 Ha
  - b) Agricultural land-crop land-kharif crop = 21 Ha
  - c) Tree clad Area-close = 644 Ha
  - d) Tree clad Area-open = 687 Ha
  - e) Other Shifting Cultivation Current = 259 Ha.
  - f) Other Shifting Cultivation Abandoned = 398 Ha.
  - g) Forest Forest Blank = 6 Ha
  - h) Forest Dense Closed = 68 Ha
  - i) Arecanut Plantation = 34 Ha
  - j) Wasteland Scrubland Dense Scrub = 13 Ha.
  - k) Cashewnut Plantation = 53 Ha.
    - Total = 2,214 Ha.