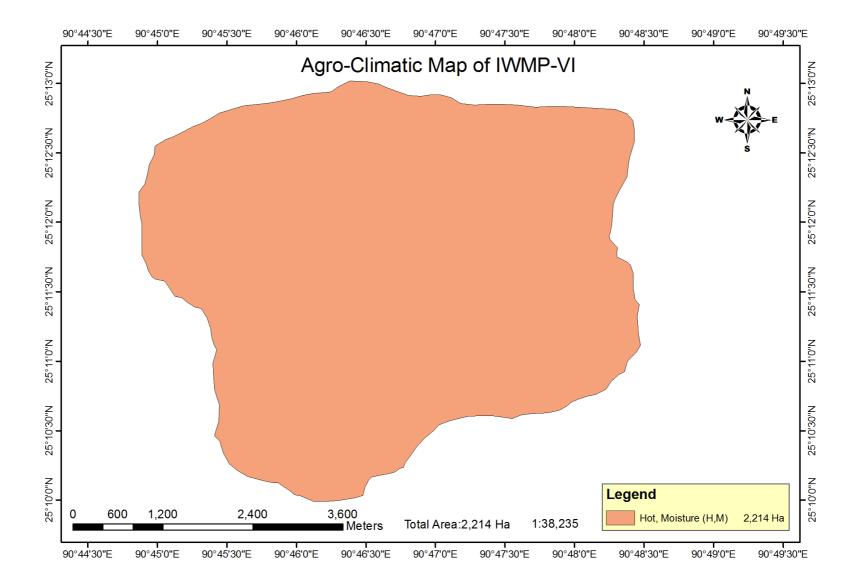

**2.5 Climate:** The area in the foothills or low lying areas and mid-slopes are hot in summer and remain warm throughout the winter. The area on the higher reaches is warm during summer and cold during winter. The average annual rainfall is 4000mm.

Table 2.3: Agro-climatic zones of the project areas, soil types, average rainfall and major crops.

| 1   | 2         | 3                 | 4        | 5                                                                     | 6                                                                     | 7                                                                                                                               |                  | 8                             | 9               |                 |        |          |    |  |        |      |  |  |          |  |                                   |         |            |      |  |  |                                     |                |                                |             |          |       |      |  |  |  |  |  |  |  |  |  |  |  |  |   |  |            |         |      |
|-----|-----------|-------------------|----------|-----------------------------------------------------------------------|-----------------------------------------------------------------------|---------------------------------------------------------------------------------------------------------------------------------|------------------|-------------------------------|-----------------|-----------------|--------|----------|----|--|--------|------|--|--|----------|--|-----------------------------------|---------|------------|------|--|--|-------------------------------------|----------------|--------------------------------|-------------|----------|-------|------|--|--|--|--|--|--|--|--|--|--|--|--|---|--|------------|---------|------|
| Sl. | Name of   | Name of the Agro- | Area (in | Names of the                                                          | Names of the                                                          | Major soil types                                                                                                                | Major soil types |                               | Major cro       | pps             |        |          |    |  |        |      |  |  |          |  |                                   |         |            |      |  |  |                                     |                |                                |             |          |       |      |  |  |  |  |  |  |  |  |  |  |  |  |   |  |            |         |      |
| No. | State     | climatic<br>zone  | ha)      | districts                                                             | Projects                                                              | a) b) Type (                                                                                                                    |                  | (preceding 5 years' average)  | a)<br>Name      | b) Area<br>(ha) |        |          |    |  |        |      |  |  |          |  |                                   |         |            |      |  |  |                                     |                |                                |             |          |       |      |  |  |  |  |  |  |  |  |  |  |  |  |   |  |            |         |      |
|     |           |                   |          |                                                                       |                                                                       |                                                                                                                                 |                  |                               |                 |                 |        | Arecanut | 34 |  |        |      |  |  |          |  |                                   |         |            |      |  |  |                                     |                |                                |             |          |       |      |  |  |  |  |  |  |  |  |  |  |  |  |   |  |            |         |      |
|     |           |                   |          |                                                                       |                                                                       |                                                                                                                                 |                  |                               | Cashewnut       | 53              |        |          |    |  |        |      |  |  |          |  |                                   |         |            |      |  |  |                                     |                |                                |             |          |       |      |  |  |  |  |  |  |  |  |  |  |  |  |   |  |            |         |      |
|     |           |                   |          |                                                                       |                                                                       |                                                                                                                                 |                  |                               | Rice (Low land) | 21              |        |          |    |  |        |      |  |  |          |  |                                   |         |            |      |  |  |                                     |                |                                |             |          |       |      |  |  |  |  |  |  |  |  |  |  |  |  |   |  |            |         |      |
|     |           |                   |          |                                                                       |                                                                       |                                                                                                                                 |                  |                               | Rice (Jhum)     | 19.9            |        |          |    |  |        |      |  |  |          |  |                                   |         |            |      |  |  |                                     |                |                                |             |          |       |      |  |  |  |  |  |  |  |  |  |  |  |  |   |  |            |         |      |
|     |           |                   |          |                                                                       |                                                                       |                                                                                                                                 |                  | Moderate shallow, excessively |                 |                 | Chilli | 19.9     |    |  |        |      |  |  |          |  |                                   |         |            |      |  |  |                                     |                |                                |             |          |       |      |  |  |  |  |  |  |  |  |  |  |  |  |   |  |            |         |      |
|     |           |                   |          |                                                                       |                                                                       | drained, fine - loamy soil on                                                                                                   |                  |                               | Ginger          | 19.9            |        |          |    |  |        |      |  |  |          |  |                                   |         |            |      |  |  |                                     |                |                                |             |          |       |      |  |  |  |  |  |  |  |  |  |  |  |  |   |  |            |         |      |
|     | ya.       | Southern          |          |                                                                       |                                                                       | moderately steep side slopes of hills having loamy surfaces with severe                                                         |                  |                               | Brinjal         | 19.9            |        |          |    |  |        |      |  |  |          |  |                                   |         |            |      |  |  |                                     |                |                                |             |          |       |      |  |  |  |  |  |  |  |  |  |  |  |  |   |  |            |         |      |
| 1   | Meghalaya | Slopes            | 2,214 Ha | South Garo   South Garo   erosion hazard and strong stoniness   2,214 | South Garo   South Garo   erosion hazard and strong stoniness   2,214 |                                                                                                                                 |                  |                               |                 |                 |        |          |    |  |        |      |  |  |          |  | South Garo<br>Hills –<br>IWMP –VI | 4000 mm | Colocassia | 19.9 |  |  |                                     |                |                                |             |          |       |      |  |  |  |  |  |  |  |  |  |  |  |  |   |  |            |         |      |
|     | Meg       | and<br>Valley     | _,       | Hills                                                                 |                                                                       | IWMP –VI associated with moderated Shallow, excessively drained loamy skeletal soils on gentl sloping hill tops with very sever | IWMP –VI         |                               |                 |                 |        |          |    |  |        |      |  |  | IWMP –VI |  |                                   |         |            |      |  |  |                                     | IWMP –VI   a S |                                | IXVMD = VII | IXVMD_VI |       |      |  |  |  |  |  |  |  |  |  |  |  |  | J |  | 4000 IIIII | Tapioca | 19.9 |
|     |           | , ,,,,,,          |          |                                                                       |                                                                       |                                                                                                                                 |                  |                               |                 |                 |        |          |    |  |        |      |  |  |          |  |                                   |         |            |      |  |  |                                     |                | loamy skeletal soils on gently |             |          | Maize | 19.9 |  |  |  |  |  |  |  |  |  |  |  |  |   |  |            |         |      |
|     |           |                   |          |                                                                       |                                                                       |                                                                                                                                 |                  |                               |                 |                 |        |          |    |  |        |      |  |  |          |  |                                   |         |            |      |  |  | erosion hazard and slight stoniness |                |                                | Pumpkin     | 19.9     |       |      |  |  |  |  |  |  |  |  |  |  |  |  |   |  |            |         |      |
|     |           |                   |          |                                                                       |                                                                       |                                                                                                                                 |                  |                               |                 |                 |        | C        |    |  | Cowpea | 19.9 |  |  |          |  |                                   |         |            |      |  |  |                                     |                |                                |             |          |       |      |  |  |  |  |  |  |  |  |  |  |  |  |   |  |            |         |      |
|     |           |                   |          |                                                                       |                                                                       |                                                                                                                                 |                  |                               | Turmeric        | 19.9            |        |          |    |  |        |      |  |  |          |  |                                   |         |            |      |  |  |                                     |                |                                |             |          |       |      |  |  |  |  |  |  |  |  |  |  |  |  |   |  |            |         |      |
|     |           |                   |          |                                                                       |                                                                       |                                                                                                                                 |                  |                               | Cucumber        | 19.9            |        |          |    |  |        |      |  |  |          |  |                                   |         |            |      |  |  |                                     |                |                                |             |          |       |      |  |  |  |  |  |  |  |  |  |  |  |  |   |  |            |         |      |
|     |           |                   |          |                                                                       |                                                                       |                                                                                                                                 |                  |                               | Ash gourd       | 19.9            |        |          |    |  |        |      |  |  |          |  |                                   |         |            |      |  |  |                                     |                |                                |             |          |       |      |  |  |  |  |  |  |  |  |  |  |  |  |   |  |            |         |      |
|     |           |                   |          |                                                                       |                                                                       |                                                                                                                                 |                  |                               | Beans           | 19.9            |        |          |    |  |        |      |  |  |          |  |                                   |         |            |      |  |  |                                     |                |                                |             |          |       |      |  |  |  |  |  |  |  |  |  |  |  |  |   |  |            |         |      |
|     |           |                   |          |                                                                       |                                                                       |                                                                                                                                 |                  | Total                         |                 | 367 Ha          |        |          |    |  |        |      |  |  |          |  |                                   |         |            |      |  |  |                                     |                |                                |             |          |       |      |  |  |  |  |  |  |  |  |  |  |  |  |   |  |            |         |      |